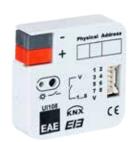

# **UI108** EAE KNX-UNIVERSAL INTERFACE

#### **General Specifications**

- 8 functional input channels that could be adjusted by means of ETS3/ETS4/ETS5.
- Easy connection with colored connection cables.
- Use by means of conventional switches/buttons upon installation in flush mounted switch boxes.
- Means for including the devices reporting dry contact information, in KNX line.
- The channels are identical with each being in possession of the following functions:
  - Switching
  - Dimming
  - Curtain control
  - Value and priority information relay
  - Scene control
  - Pulse counter

### **Technical Information**

| Feed                  | Voltage range<br>Current consumption         | 21 - 30V DC, KNX Line<br>< 10mA                                         |                                 |  |
|-----------------------|----------------------------------------------|-------------------------------------------------------------------------|---------------------------------|--|
| Inlet                 | Number of connection points                  | There are 8 connection prinlets                                         | ooints that are used as         |  |
|                       | Permitted cable length                       | ≤ 10 m                                                                  |                                 |  |
| Inlet                 | Detected Voltage<br>Current inflow<br>Safety | 3.3 V DC 0.5 mA Short circuit protection, or reverse voltage protection | <u> </u>                        |  |
| Operating Elements    | LED (Red) and button                         | <b>.</b>                                                                | Used for programming the device |  |
| Connections           | Inlets<br>KNX                                | 2 x 5 Connector<br>Line Connection                                      |                                 |  |
| Operating Temperature | Operation<br>Storage<br>Transportation       | -5°C +45°C<br>-25°C +55°C                                               |                                 |  |
| Dimensions            | 42.5 x 42.5 x 12 mm                          | -25°C +70°C                                                             |                                 |  |
| Weight                | 0.06 kg                                      |                                                                         |                                 |  |
| Box                   | Plastic, poly-carbon, gray                   |                                                                         |                                 |  |
| CE                    | Pursuant to EMC Guide and Low Regulation     | v Current                                                               |                                 |  |
| Application Program   | Communication objects 56                     | Max. Group Addresses<br>254                                             | Max. no. of matches 255         |  |