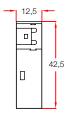

#### Dimensions (mm)

### **Technical Information**

| Feed                  | Voltage range<br>Current consumption         | 21 - 30V DC, KNX Line<br>< 10mA                                         |                                 |  |
|-----------------------|----------------------------------------------|-------------------------------------------------------------------------|---------------------------------|--|
| Inlet                 | Number of connection points                  | There are 8 connection prinlets                                         | ooints that are used as         |  |
|                       | Permitted cable length                       | ≤ 10 m                                                                  |                                 |  |
| Inlet                 | Detected Voltage<br>Current inflow<br>Safety | 3.3 V DC 0.5 mA Short circuit protection, or reverse voltage protection | <u> </u>                        |  |
| Operating Elements    | LED (Red) and button                         | <b>.</b>                                                                | Used for programming the device |  |
| Connections           | Inlets<br>KNX                                | 2 x 5 Connector<br>Line Connection                                      |                                 |  |
| Operating Temperature | Operation<br>Storage<br>Transportation       | -5°C +45°C<br>-25°C +55°C                                               |                                 |  |
| Dimensions            | 42.5 x 42.5 x 12 mm                          | -25°C +70°C                                                             |                                 |  |
| Weight                | 0.06 kg                                      |                                                                         |                                 |  |
| Box                   | Plastic, poly-carbon, gray                   |                                                                         |                                 |  |
| CE                    | Pursuant to EMC Guide and Low Regulation     | v Current                                                               |                                 |  |
| Application Program   | Communication objects 56                     | Max. Group Addresses<br>254                                             | Max. no. of matches 255         |  |