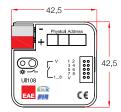

# **UI108** EAE KNX-UNIVERSAL INTERFACE

#### **General Specifications**

- 8 functional input channels that could be adjusted by means of ETS3/ETS4/ETS5.
- Easy connection with colored connection cables.
- Use by means of conventional switches/buttons upon installation in flush mounted switch boxes.
- Means for including the devices reporting dry contact information, in KNX line.
- The channels are identical with each being in possession of the following functions:
  - Switching
  - Dimming
  - Curtain control
  - Value and priority information relay
  - Scene control
  - Pulse counter

### **Technical Information**

| Feed                  | Voltage range<br>Current consumption         | 21 - 30V DC, KNX Line<br>< 10mA                                         |                                 |  |
|-----------------------|----------------------------------------------|-------------------------------------------------------------------------|---------------------------------|--|
| Inlet                 | Number of connection points                  | There are 8 connection prinlets                                         | ooints that are used as         |  |
|                       | Permitted cable length                       | ≤ 10 m                                                                  |                                 |  |
| Inlet                 | Detected Voltage<br>Current inflow<br>Safety | 3.3 V DC 0.5 mA Short circuit protection, or reverse voltage protection | <u> </u>                        |  |
| Operating Elements    | LED (Red) and button                         | <b>.</b>                                                                | Used for programming the device |  |
| Connections           | Inlets<br>KNX                                | 2 x 5 Connector<br>Line Connection                                      |                                 |  |
| Operating Temperature | Operation<br>Storage<br>Transportation       | -5°C +45°C<br>-25°C +55°C                                               |                                 |  |
| Dimensions            | 42.5 x 42.5 x 12 mm                          | -25°C +70°C                                                             |                                 |  |
| Weight                | 0.06 kg                                      |                                                                         |                                 |  |
| Box                   | Plastic, poly-carbon, gray                   |                                                                         |                                 |  |
| CE                    | Pursuant to EMC Guide and Low Regulation     | v Current                                                               |                                 |  |
| Application Program   | Communication objects 56                     | Max. Group Addresses<br>254                                             | Max. no. of matches 255         |  |