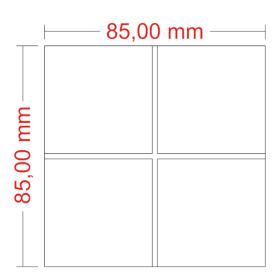

#### Technical Data

| Safety Rating         | IP20                                                                 | EN 60 529                                                             |
|-----------------------|----------------------------------------------------------------------|-----------------------------------------------------------------------|
| Safety Class          | II                                                                   | EN 61 140                                                             |
| Power Supply          | Voltage<br>Current drawn from bus                                    | 21V 30V DC, via the KNX<br>bus<br><10mA                               |
| Connections           | KNX                                                                  | Bus Connection                                                        |
| Operating Elements    | LED (red)<br>LED (white)                                             | Physical Address Programming<br>Navigation LED and Button Status LEDs |
| Operating Temperature | Ambient<br>Storage                                                   | -5° C + 45° C<br>-25° C + 55° C                                       |
| Humidity              | Max. Air humidity condensation                                       | 95 % no moisture                                                      |
| Dimensions            | Front Side<br>Side- Surface mounted part<br>Side- Flush mounted part | 85 x 85 mm<br>11 mm<br>19.4 mm                                        |
| Material              | Glass – Surface<br>Polycarbonate – Flush mounted part                |                                                                       |
| Color                 | Black, White                                                         |                                                                       |
| CE                    | In accordance with the EMC guideline and low voltage                 |                                                                       |

### Technical Drawings