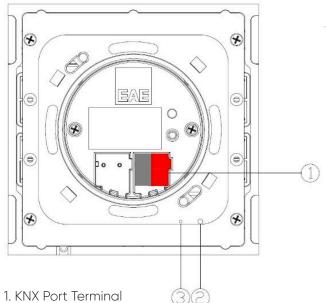

#### Functional Elements and Connections

1. Touch Button groups

- 2. Programming Button
- 3. Programming LED