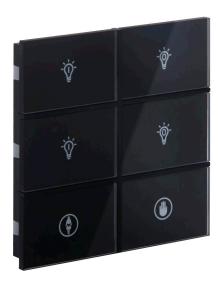

#### General Features

- Glass touch button design
- Optional icon options
- Can be configured with ETS4 / ETS5.
- Independent button configuration for each fold
- Different color options
- Easy mount 60x60 mm standard switch junction boxes
- Dependent or independent programmable buttons
  - Switching
  - Dimming
  - Blind Control
  - Value transfer
  - 。 Scene Control

#### Functional Elements and Connections

1. Touch Button groups

- 2. Programming Button
- 3. Programming LED