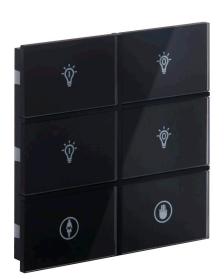

#### General Features

- Glass touch button design
- Optional icon options
- Can be configured with ETS4 / ETS5.
- Independent button configuration for each fold
- Different color options
- Easy mount 60x60 mm standard switch junction boxes
- Dependent or independent programmable buttons
  - Switching
  - Dimming
  - Blind Control
  - Value transfer
  - 。 Scene Control

#### Functional Elements and Connections

1. Touch Button groups

- 2. Programming Button
- 3. Programming LED