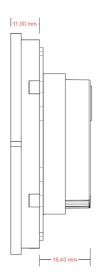

#### Technical Data

| Safety Rating         | IP20                                                                 | EN 60 529                                                             |
|-----------------------|----------------------------------------------------------------------|-----------------------------------------------------------------------|
| Safety Class          | II                                                                   | EN 61 140                                                             |
| Power Supply          | Voltage<br>Current drawn from bus                                    | 21V 30V DC, via the KNX<br>bus<br><10mA                               |
| Connections           | KNX                                                                  | Bus Connection                                                        |
| Operating Elements    | LED (red)<br>LED (white)                                             | Physical Address Programming<br>Navigation LED and Button Status LEDs |
| Operating Temperature | Ambient<br>Storage                                                   | -5° C + 45° C<br>-25° C + 55° C                                       |
| Humidity              | Max. Air humidity condensation                                       | 95 % no moisture                                                      |
| Dimensions            | Front Side<br>Side- Surface mounted part<br>Side- Flush mounted part | 85 x 85 mm<br>11 mm<br>19.4 mm                                        |
| Material              | Glass – Surface<br>Polycarbonate – Flush mounted part                |                                                                       |
| Color                 | Black, White                                                         |                                                                       |
| CE                    | In accordance with the EMC guideline and low voltage                 |                                                                       |

### Technical Drawings