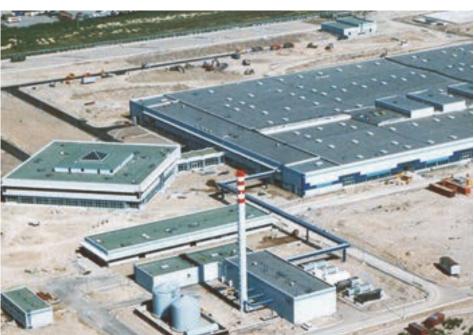

## MERCEDES BENZ TURK T.A.S TRUCK FACTORY— Aksaray

Project Name:

Mercedes Benz Turk T.A.S. Truck Factory

Location: **Aksaray** 

Project Status:

Complated