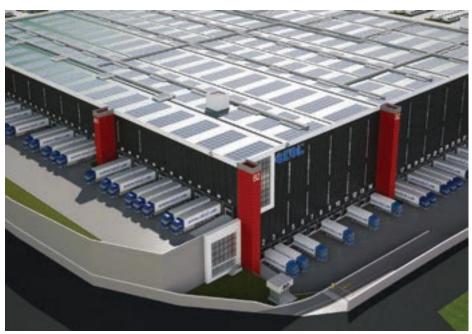

# LOGISTICS 4.0

Project Name:
Ekol Logistic
Location:
Sekerpınar
Project Status:
Complated