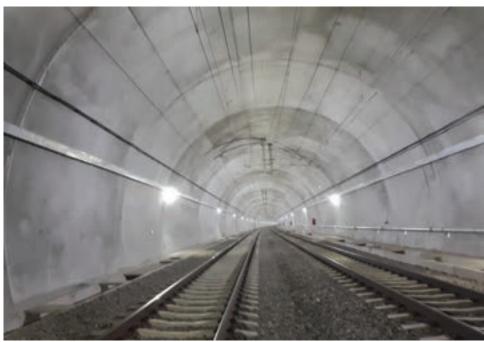

## **HIGH SPEED TRAIN TUNNELS** – Ankara-İstanbul

Project Name:
High Speed Train Tunnels
Location:
Ankara – Istanbul
Project Status:
Complated