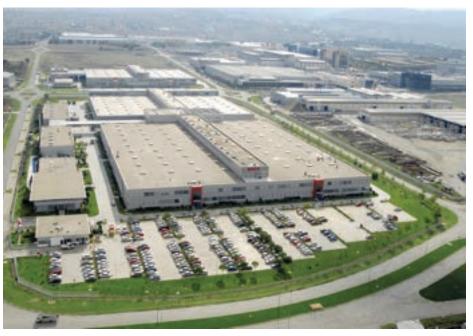

# LOGISTICS 4.0

Project Name:
Ekol Logistic
Location:
Sekerpınar
Project Status:
Complated