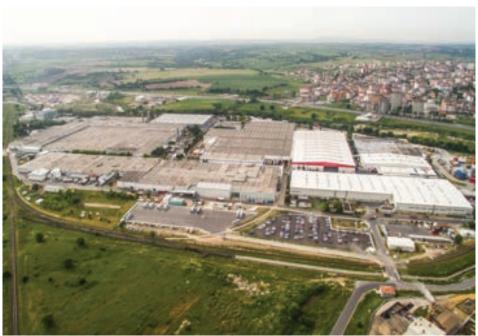

## **ASYAPORT** PORT - Tekirdağ

Project Name:
Asyaport port
Location:
Tekirdag
Project Status:
Complated