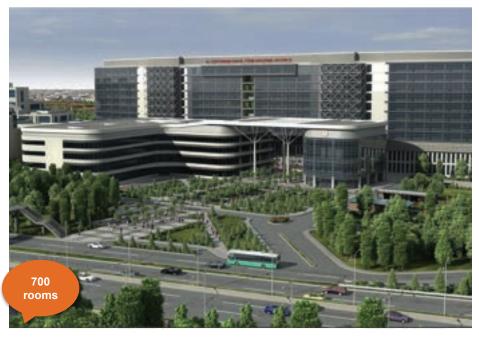

## TEKIRDAG CITY HOSPITAL – Tekirdağ Ministry of Health

Project Name:

Tekirdağ City Hospital

Location:

Tekirdağ

Project Status:

Complated

200 rooms