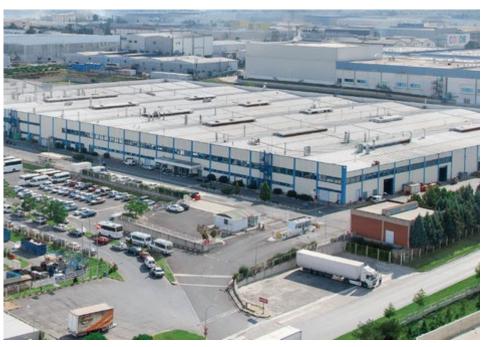

## **ARÇELİK** WASHING MACHINE FACTORY - Şekerpınar

Project Name:

**Arçelik Washing Machine Factory** 

Location:
Sekerpinar
Project Status:
Complated