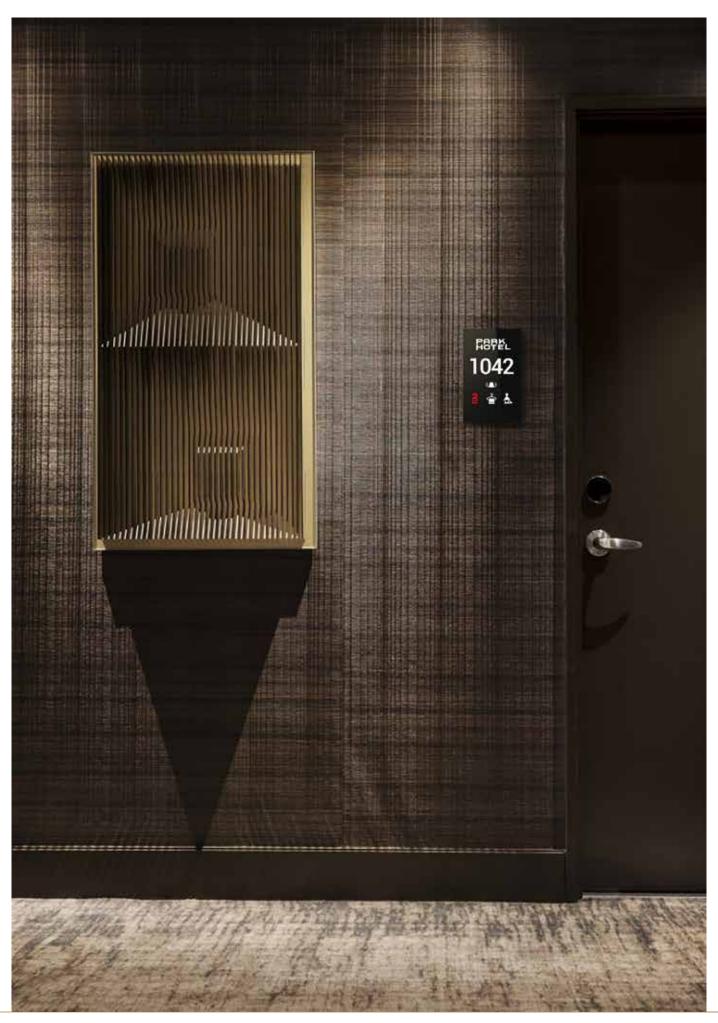

## **DND MUR**

MONA DND MUR information display, where you can easily see whether your guests are in the room, consists of a 100% glass touch screen and includes room number, hotel logo, Laundry, DND, MUR and doorbell buttons.

The Mona series DND MUR display, where you can easily see whether your guests are in the room, consists of a glass touch screen and includes room number, hotel logo, Laundry, DND, MUR indicators and doorbell button.

Touch operated

Glass surface

Frameless, minimalist design

**RGB LED option** 

Icon options

Various color option

IP65 option