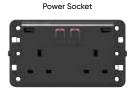

#### MODULAR BRITISH SOCKETS

#### **BRITISH SOCKETS**

SAT

USB

British Standard Power Socket

2P+E-13A-250V ac

2P+E-15A-250V ac

SAT TV

0 db

TV