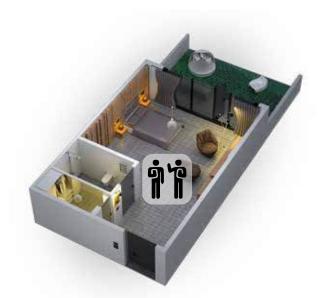

### Welcome Scene

The use of lighting, HVAC, shading, sockets in the room is permitted as long as guests are in the room during welcome scenario.