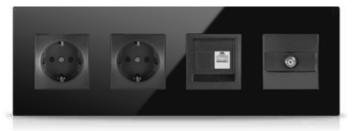

## **DND MUR**

MONA DND MUR information display, where you can easily see whether your guests are in the room, consists of a 100% glass touch screen and includes room number, hotel logo, Laundry, DND, MUR and doorbell buttons.

The Mona series DND MUR display, where you can easily see whether your guests are in the room, consists of a glass touch screen and includes room number, hotel logo, Laundry, DND, MUR indicators and doorbell button.

Touch operated

Glass surface

Frameless, minimalist design

**RGB LED option** 

Icon options

Various color option

IP65 option