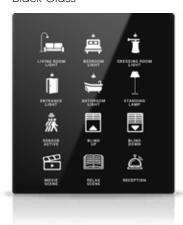

ON/OFF

CEILING LIGHT CEILING LIGHT CEILING LIGHT ON

OFF

DIM UP

DIM DOWN

LAMPSHADE LIGHT

BEDSIDE LAMP

STANDING LAMP

COVE LIGHT

BATHROOM LIGHT

SPOT

LIGHT

LIGHT

VOLUME

UP

MIRROR LIGHT

LIGHT

DOWN

BLIND

MAKE UP ROOM

LIGHT

ROOM LIGHT

SLEEP **SCENE** 

AWAY

SCENE

NIGHT

LIGHT

FAN

SCENE

CONTROL

LIGHT

PERIMETER

LIGHT

WASH

BASIN

SPOT

LIGHT

COMFORT

CORRIDOR WASH

ROOM

SUMMER

MODE

COMFORT

... others on request

### Black Glass

White Glass

Hundreds of RAL surface colors...