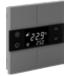

# hermostats

Mona thermostats continue to add value to your space with frameless design. Mona offers a unique user experience and intuitive operation with its touch operated design and minimalist icons.

Thermostats can be combined with switches and sockets as monoblock panels.

Touch operated

Glass surface

Switch and Card Holder together

Frameless, minimalist design

**RGB LED option** 

Icon options

Away, comfort, night and protection modes

#### KNX Thermostat Side (up to 6 buttons)

- Temperature adjustment on display
- Integrated temperature sensor (°C/°F)
- Fan speed adjustment (1, 2, 3, Auto)
- Different operation modes (Comfort, Night, Away, Protection)
- Fully automatic function mode (Heat Cool transition)
- Control flexibility for all HVAC units including VRF-VRV and AC
- PI proportional, PI PWM, Hysteresis, Fan coil, Split unit controls