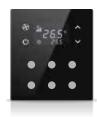

# hermostats

Mona thermostats continue to add value to your space with frameless design. Mona offers a unique user experience and intuitive operation with its touch operated design and minimalist icons.

Thermostats can be combined with switches and sockets as monoblock panels.

Touch operated

Glass surface

Switch and Card Holder together

Frameless, minimalist design

**RGB LED option** 

Icon options

Away, comfort, night and protection modes

#### KNX Thermostat Side (up to 6 buttons)

- Temperature adjustment on display
- Integrated temperature sensor (°C/°F)
- Fan speed adjustment (1, 2, 3, Auto)
- Different operation modes (Comfort, Night, Away, Protection)
- Fully automatic function mode (Heat Cool transition)
- Control flexibility for all HVAC units including VRF-VRV and AC
- PI proportional, PI PWM, Hysteresis, Fan coil, Split unit controls