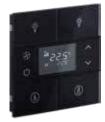

#### KNX Thermostat Side (up to 6 buttons)

- Temperature adjustment on display
- Integrated temperature sensor (°C/°F)
- Fan speed adjustment (1, 2, 3, Auto)
- Different operation modes (Comfort, Night, Away, Protection)
- Fully automatic function mode (Heat Cool transition)
- Control flexibility for all HVAC units including VRF-VRV and AC
- PI proportional, PI PWM, Hysteresis, Fan coil, Split unit controls

### KNX Switch Side (up to 12 buttons)

Independent configuration for each button

- Switching
- Dimming
- Blind Control
- Value Transmitting
- · Scene Control

### KNX Card Holder Side (up to 6 buttons)

- · Compatible with Mifare 13.56 MHz card
- Contactless reading for RFID Card information.
- · Avoids mechanical wear and card deformation.
- Detection distance up to 50 mm