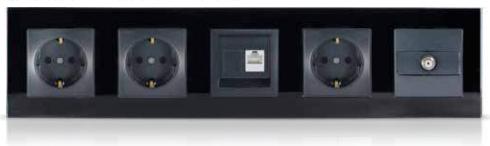

### Black Glass

White Glass

Hundreds of RAL surface colors...

#### European Standart

Quadruple Frame Pearl White

2M Mustang Gray

Quintet Socket+DATA+Socket+Sat - Black Glass