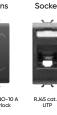

Buttons

1M-1P-NO+NO-10 A With interlock

Push

Data

Socket

Telephone

supply

USB power

Telephone Socket

Double RJ11

Telephone Socket

RJ11

Push

Buttons

Data Socket

RJ45