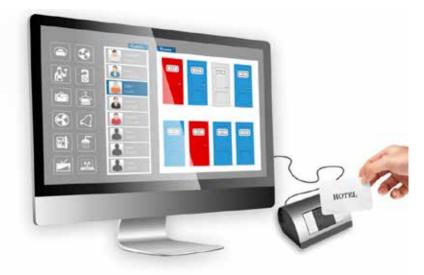

### Integrations

- BMS Integration
- PMS Integration
- Door Lock System Integration

### Integration into PMS Systems

The following platforms are easily integrated with EAE's GRMS systems.

- · Fidelio
- · Opera
- · OnQ
- Micros
- · Many others...

### Integration with Door Lock Systems

It provides the integration of all physical security needs into an energy efficient and easy to manage system.

All you need is EAE...

Mona consist of user friendly elegant glass design.