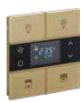

## **DND MUR**

MONA DND MUR information display, where you can easily see whether your guests are in the room, consists of a 100% glass touch screen and includes room number, hotel logo, Laundry, DND, MUR and doorbell buttons.

The Mona series DND MUR display, where you can easily see whether your guests are in the room, consists of a glass touch screen and includes room number, hotel logo, Laundry, DND, MUR indicators and doorbell button.

Touch operated

Glass surface

Frameless, minimalist design

**RGB LED option** 

Icon options

Various color option

IP65 option