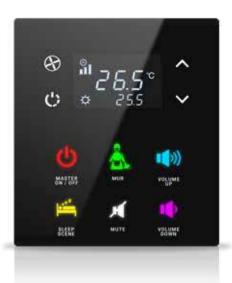

## **DND MUR**

MONA DND MUR information display, where you can easily see whether your guests are in the room, consists of a 100% glass touch screen and includes room number, hotel logo, Laundry, DND, MUR and doorbell buttons.

The Mona series DND MUR display, where you can easily see whether your guests are in the room, consists of a glass touch screen and includes room number, hotel logo, Laundry, DND, MUR indicators and doorbell button.

Touch operated

Glass surface

Frameless, minimalist design

**RGB LED option** 

Icon options

Various color option

IP65 option