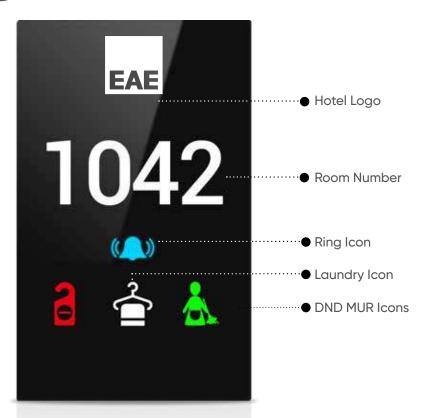

## **DND MUR**

MONA DND MUR information display, where you can easily see whether your guests are in the room, consists of a 100% glass touch screen and includes room number, hotel logo, Laundry, DND, MUR and doorbell buttons.

The Mona series DND MUR display, where you can easily see whether your guests are in the room, consists of a glass touch screen and includes room number, hotel logo, Laundry, DND, MUR indicators and doorbell button.