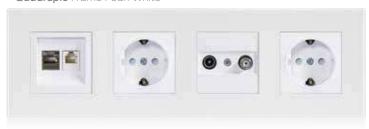

Combination with switches, card holders and sockets

The Mona serie offers glass surface, minimalist design, wide collection up to 5 gang, wide range of colors.

BS standard, European standard and Modular standard sockets are compatible with Mona series.

### MODULAR EUROPEAN SOCKETS

#### **EUROPEAN SOCKETS**