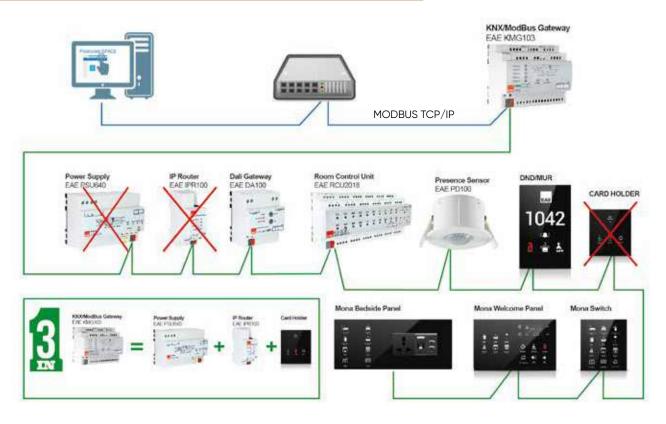

### GRMS Solution without using Card Holder

### KNX/Modbus Gateway Logic Function and Scenes

#### Pre - Welcome Scene

As soon as the guest enters the room, the desired lighting will turn on in pre-welcome scenario.

### Welcome Scene

The use of lighting, HVAC, shading, sockets in the room is permitted as long as guests are in the room during welcome scenario.

### Leave Scene

When guest left from the room, the leave scenario is activated at the end of the defined period

All lighting, sockets and air conditioning will be switched off.

If desired, the air conditioning state can be set to desired set temperature or mode state

### Check in / Out Scene

After guests' check-in / out actions, desired scenarios can be activated with the integration of GRMS software and hotel PMS.