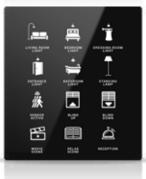

ON/OFF

CEILING LIGHT CEILING LIGHT CEILING LIGHT ON

OFF

DIM UP

DIM DOWN

LAMPSHADE LIGHT

BEDSIDE LAMP

STANDING LAMP

COVE LIGHT

BATHROOM LIGHT

SPOT

LIGHT

LIGHT

VOLUME

UP

MIRROR LIGHT

LIGHT

DOWN

BLIND

MAKE UP ROOM

LIGHT

ROOM LIGHT

SLEEP **SCENE** 

AWAY

SCENE

NIGHT

LIGHT

FAN

SCENE

CONTROL

LIGHT

PERIMETER

LIGHT

WASH

BASIN

SPOT

LIGHT

COMFORT

CORRIDOR WASH

ROOM

SUMMER

MODE

COMFORT

... others on request