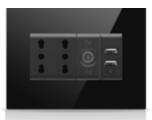

# Bedside Panel

Mona Serie offers %100 customizable, unique panels. You can create your own bedside panel through the configurator.

Touch operated

Glass surface

Switch and Socket together

Frameless, minimalist design

**RGB LED option** 

Up to more than 5 combined monoblock modules

Icon options

Away, comfort, night and protection modes

Independent programmable buttons

Various color option

Hundreds of different combinations.

All the socket options you need in one.