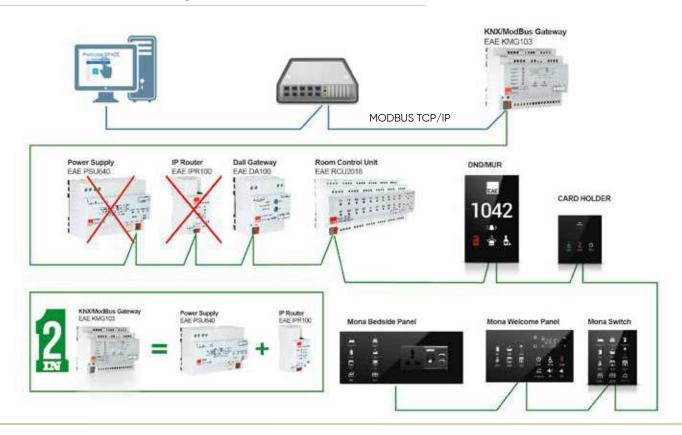

### GRMS Solution with using Card Holder

### KNX/Modbus Gateway Logic Function and Scenes

#### Pre - Welcome Scene

As soon as the guest enters the room, the desired lighting will turn on in pre-welcome scenario.

### Welcome Scene

The use of lighting, HVAC, shading, sockets in the room is permitted as long as guests are in the room during welcome scenario.

### Leave Scene

When guest left from the room, the leave scenario is activated at the end of the defined period

All lighting, sockets and air conditioning will be switched off.

If desired, the air conditioning state can be set to desired set temperature or mode state

### Check in / Out Scene

After guests' check-in / out actions, desired scenarios can be activated with the integration of GRMS software and hotel PMS.