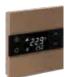

## **DND MUR**

MONA DND MUR information display, where you can easily see whether your guests are in the room, consists of a 100% glass touch screen and includes room number, hotel logo, Laundry, DND, MUR and doorbell buttons.

The Mona series DND MUR display, where you can easily see whether your guests are in the room, consists of a glass touch screen and includes room number, hotel logo, Laundry, DND, MUR indicators and doorbell button.

Touch operated

Glass surface

Frameless, minimalist design

**RGB LED option** 

Icon options

Various color option

IP65 option