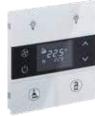

# hermostats

Mona thermostats continue to add value to your space with frameless design. Mona offers a unique user experience and intuitive operation with its touch operated design and minimalist icons.

Thermostats can be combined with switches and sockets as monoblock panels.

Touch operated

Glass surface

Switch and Card Holder together

Frameless, minimalist design

**RGB LED option** 

Icon options

Away, comfort, night and protection modes

#### KNX Thermostat Side (up to 6 buttons)

- Temperature adjustment on display
- Integrated temperature sensor (°C/°F)
- Fan speed adjustment (1, 2, 3, Auto)
- Different operation modes (Comfort, Night, Away, Protection)
- Fully automatic function mode (Heat Cool transition)
- Control flexibility for all HVAC units including VRF-VRV and AC
- PI proportional, PI PWM, Hysteresis, Fan coil, Split unit controls