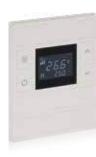

# hermostats

Mona thermostats continue to add value to your space with frameless design. Mona offers a unique user experience and intuitive operation with its touch operated design and minimalist icons.

Thermostats can be combined with switches and sockets as monoblock panels.

Touch operated

Glass surface

Switch and Card Holder together

Frameless, minimalist design

**RGB LED option** 

Icon options

Away, comfort, night and protection modes