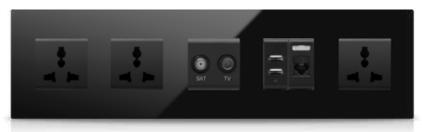

Combination with switches, card holders and sockets

The Mona serie offers glass surface, minimalist design, wide collection up to 5 gang, wide range of colors.

BS standard, European standard and Modular standard sockets are compatible with Mona series.

### MODULAR EUROPEAN SOCKETS

#### **EUROPEAN SOCKETS**

#### MODULAR BRITISH SOCKETS

#### **BRITISH SOCKETS**

### MODULAR ITALIAN SOCKETS

Multistandard Power Socket

2P+E - 13 A/250V ac - 15 A/127V ac

German Standard Power Socket

2P+E-16A-250V ac

SAT TV

SAT

TV