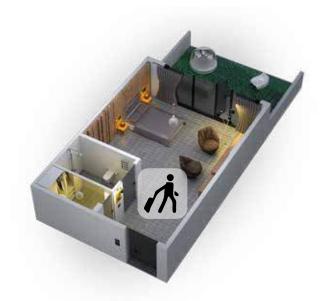

### Leave Scene

When guest left from the room, the leave scenario is activated at the end of the defined period

All lighting, sockets and air conditioning will be switched off.

If desired, the air conditioning state can be set to desired set temperature or mode state