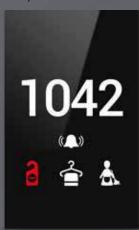

## **DND MUR**

MONA DND MUR information display, where you can easily see whether your guests are in the room, consists of a 100% glass touch screen and includes room number, hotel logo, Laundry, DND, MUR and doorbell buttons.

The Mona series DND MUR display, where you can easily see whether your guests are in the room, consists of a glass touch screen and includes room number, hotel logo, Laundry, DND, MUR indicators and doorbell button.