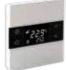

# hermostats

Mona thermostats continue to add value to your space with frameless design. Mona offers a unique user experience and intuitive operation with its touch operated design and minimalist icons.

Thermostats can be combined with switches and sockets as monoblock panels.

Touch operated

Glass surface

Switch and Card Holder together

Frameless, minimalist design

**RGB LED option** 

Icon options

Away, comfort, night and protection modes

#### KNX Thermostat Side (up to 6 buttons)

- Temperature adjustment on display
- Integrated temperature sensor (°C/°F)
- Fan speed adjustment (1, 2, 3, Auto)
- Different operation modes (Comfort, Night, Away, Protection)
- Fully automatic function mode (Heat Cool transition)
- Control flexibility for all HVAC units including VRF-VRV and AC
- PI proportional, PI PWM, Hysteresis, Fan coil, Split unit controls