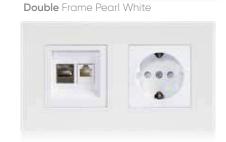

#### European Standart

Quadruple Frame Pearl White

2M Mustang Gray

Quintet Socket+DATA+Socket+Sat - Black Glass