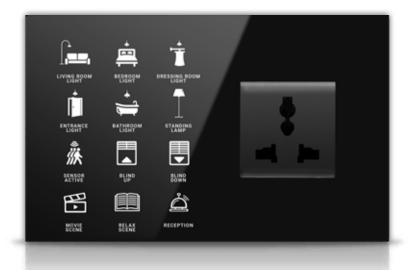

EAE Hotel Solution offers a complete view in a hotel for guests and staff with its technological, aesthetic

- OND MUR
- Card Holder
- Switch
- Thermostat
- Bedside Panels
- Welcome Panels

### Comfort

Your guests will get used to comfort with scenarios that make life easier (such as sleep, movie, comfort mode).

- Lighting control
- Scene control
- Heating / cooling unit control

- Shutter / blind control
- Speaker control
- Easy communication with reception

## Switches •···

You can reach all scenario types. from a single point with user-friendly usage. Various switch alternatives from 1 button to 12 buttons.