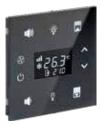

# hermostats

Mona thermostats continue to add value to your space with frameless design. Mona offers a unique user experience and intuitive operation with its touch operated design and minimalist icons.

Thermostats can be combined with switches and sockets as monoblock panels.

Touch operated

Glass surface

Switch and Card Holder together

Frameless, minimalist design

**RGB LED option** 

Icon options

Away, comfort, night and protection modes

#### KNX Thermostat Side (up to 6 buttons)

- Temperature adjustment on display
- Integrated temperature sensor (°C/°F)
- Fan speed adjustment (1, 2, 3, Auto)
- Different operation modes (Comfort, Night, Away, Protection)
- Fully automatic function mode (Heat Cool transition)
- Control flexibility for all HVAC units including VRF-VRV and AC
- PI proportional, PI PWM, Hysteresis, Fan coil, Split unit controls