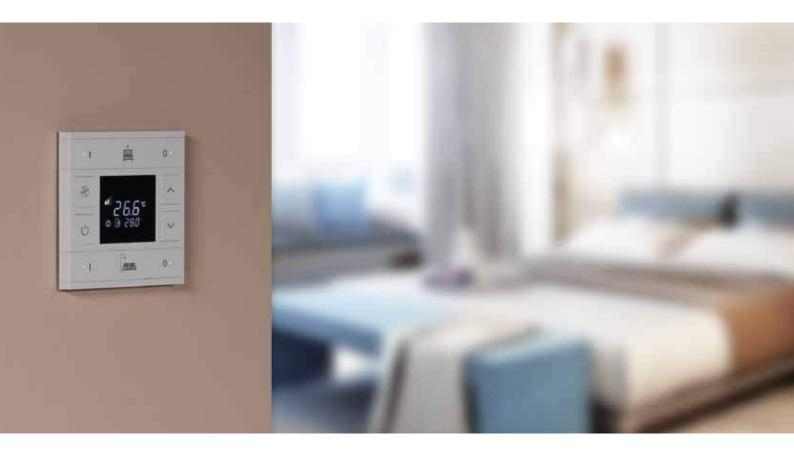

## **DND MUR**

MONA DND MUR information display, where you can easily see whether your guests are in the room, consists of a 100% glass touch screen and includes room number, hotel logo, Laundry, DND, MUR and doorbell buttons.

The Mona series DND MUR display, where you can easily see whether your guests are in the room, consists of a glass touch screen and includes room number, hotel logo, Laundry, DND, MUR indicators and doorbell button.

Touch operated

Glass surface

Frameless, minimalist design

**RGB LED option** 

Icon options

Various color option

IP65 option