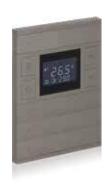

## **DND MUR**

MONA DND MUR information display, where you can easily see whether your guests are in the room, consists of a 100% glass touch screen and includes room number, hotel logo, Laundry, DND, MUR and doorbell buttons.

The Mona series DND MUR display, where you can easily see whether your guests are in the room, consists of a glass touch screen and includes room number, hotel logo, Laundry, DND, MUR indicators and doorbell button.

Touch operated

Glass surface

Frameless, minimalist design

**RGB LED option** 

Icon options

Various color option

IP65 option