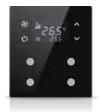

# hermostats

Mona thermostats continue to add value to your space with frameless design. Mona offers a unique user experience and intuitive operation with its touch operated design and minimalist icons.

Thermostats can be combined with switches and sockets as monoblock panels.

Touch operated

Glass surface

Switch and Card Holder together

Frameless, minimalist design

**RGB LED option** 

Icon options

Away, comfort, night and protection modes

#### KNX Thermostat Side (up to 6 buttons)

- Temperature adjustment on display
- Integrated temperature sensor (°C/°F)
- Fan speed adjustment (1, 2, 3, Auto)
- Different operation modes (Comfort, Night, Away, Protection)
- Fully automatic function mode (Heat Cool transition)
- Control flexibility for all HVAC units including VRF-VRV and AC
- PI proportional, PI PWM, Hysteresis, Fan coil, Split unit controls