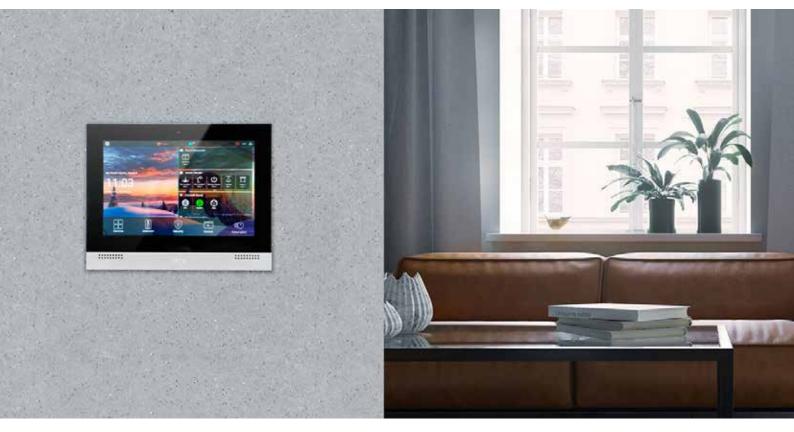

### With Miola Panel, you can easily control your home!

You will be able to receive all the notifications you specify and want to receive from the mobile application, and you will be able to easily learn all the details you follow with the push-notification feature.