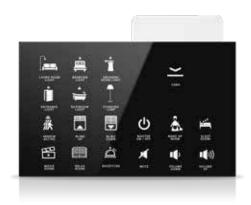

ON/OFF

CEILING LIGHT CEILING LIGHT CEILING LIGHT ON

OFF

DIM UP

DIM DOWN

LAMPSHADE LIGHT

BEDSIDE LAMP

STANDING LAMP

COVE LIGHT

BATHROOM LIGHT

SPOT

LIGHT

LIGHT

VOLUME

UP

MIRROR LIGHT

LIGHT

DOWN

BLIND

MAKE UP ROOM

LIGHT

ROOM LIGHT

SLEEP **SCENE** 

AWAY

SCENE

NIGHT

LIGHT

FAN

SCENE

CONTROL

LIGHT

PERIMETER

LIGHT

WASH

BASIN

SPOT

LIGHT

COMFORT

CORRIDOR WASH

ROOM

SUMMER

MODE

COMFORT

... others on request