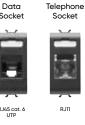

Buttons

1M-1P-NO+NO-10 A With interlock

Push

Data

Socket

Telephone

supply

USB power

Telephone Socket

Double RJ11

Telephone Socket

RJ11

Push

Buttons

Data Socket

RJ45