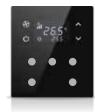

# hermostats

Mona thermostats continue to add value to your space with frameless design. Mona offers a unique user experience and intuitive operation with its touch operated design and minimalist icons.

Thermostats can be combined with switches and sockets as monoblock panels.

Touch operated

Glass surface

Switch and Card Holder together

Frameless, minimalist design

**RGB LED option** 

Icon options

Away, comfort, night and protection modes

#### KNX Thermostat Side (up to 6 buttons)

- Temperature adjustment on display
- Integrated temperature sensor (°C/°F)
- Fan speed adjustment (1, 2, 3, Auto)
- Different operation modes (Comfort, Night, Away, Protection)
- Fully automatic function mode (Heat Cool transition)
- Control flexibility for all HVAC units including VRF-VRV and AC
- PI proportional, PI PWM, Hysteresis, Fan coil, Split unit controls