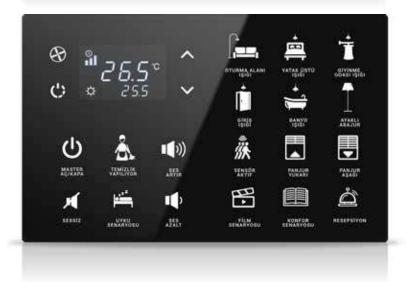

EAE Hotel Solution offers a complete view in a hotel for guests and staff with its technological, aesthetic

- OND MUR
- Card Holder
- Switch
- Thermostat
- Bedside Panels
- Welcome Panels

### Comfort

Your guests will get used to comfort with scenarios that make life easier (such as sleep, movie, comfort mode).

- Lighting control
- Scene control
- Heating / cooling unit control

- Shutter / blind control
- Speaker control
- Easy communication with reception

ON/OFF

CEILING LIGHT CEILING LIGHT CEILING LIGHT ON

OFF

DIM UP

DIM DOWN

LAMPSHADE LIGHT

BEDSIDE LAMP

STANDING LAMP

COVE LIGHT

BATHROOM LIGHT

SPOT

LIGHT

LIGHT

VOLUME

UP

MIRROR LIGHT

LIGHT

DOWN

BLIND

MAKE UP ROOM

LIGHT

ROOM LIGHT

SLEEP **SCENE** 

AWAY

SCENE

NIGHT

LIGHT

FAN

SCENE

CONTROL

LIGHT

PERIMETER

LIGHT

WASH

BASIN

SPOT

LIGHT

COMFORT

CORRIDOR WASH

ROOM

SUMMER

MODE

COMFORT

... others on request