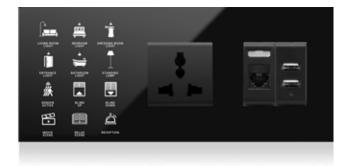

EAE Hotel Solution offers a complete view in a hotel for guests and staff with its technological, aesthetic

- OND MUR
- Card Holder
- Switch
- Thermostat
- Bedside Panels
- Welcome Panels

# Bedside Panel

Mona Serie offers %100 customizable, unique panels. You can create your own bedside panel through the configurator.

Touch operated

Glass surface

Switch and Socket together

Frameless, minimalist design

All the socket options you need in one.