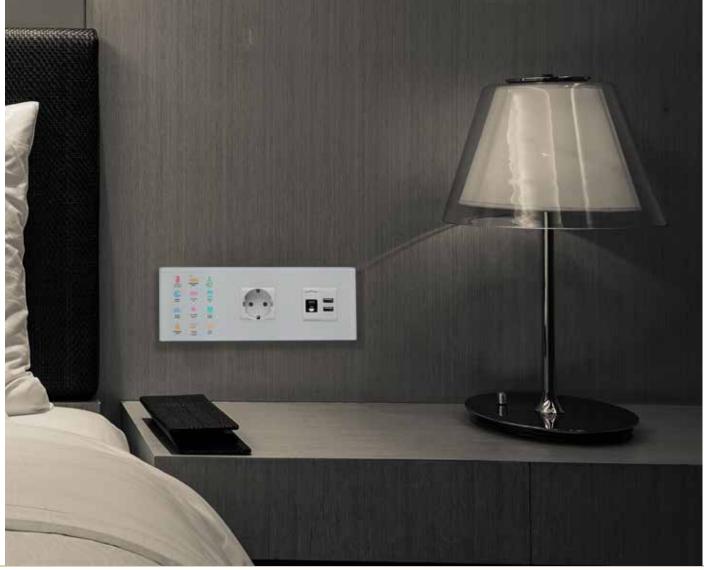

# Bedside Panel

Mona Serie offers %100 customizable, unique panels. You can create your own bedside panel through the configurator.

Touch operated

Glass surface

Switch and Socket together

Frameless, minimalist design

**RGB LED option** 

Up to more than 5 combined monoblock modules

Icon options

Away, comfort, night and protection modes

Independent programmable buttons

Various color option

Hundreds of different combinations.

All the socket options you need in one.