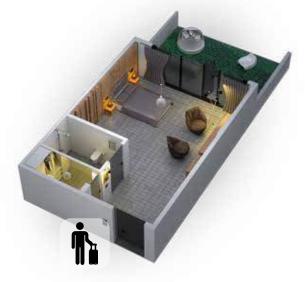

### Check in / Out Scene

After guests' check-in / out actions, desired scenarios can be activated with the integration of GRMS software and hotel PMS.