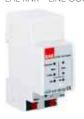

# 1G103 KNX Modbus Gateway

### **General Specifications**

- EAE KMG103 can be used to control and monitor KNX installations via SCADA visualization software.
- IP address of device can be given by DHCP server or by manual configuration.
- EAE KMG103 includes patent-pending logic controller that enables room energy saver system without using card holder.
- Device has 3 physical inputs for door, window and presence sensing.
- EAE KMG103 has built-in 320mA or 640 mA KNX bus power supply for KNX devices. (110V, 220V AC are available)
- KNX Power supply output is short-circuit and overload protected.
- · Power, overload and reset statuses are indicated with three different LED indicators.
- Power supply can be restarted by pressing reset button on the device.

# KMG103 KNX Modbus Gateway