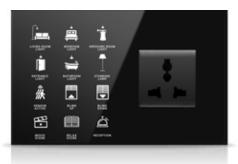

EAE Hotel Solution offers a complete view in a hotel for guests and staff with its technological, aesthetic

- OND MUR
- Card Holder
- Switch
- Thermostat
- Bedside Panels
- Welcome Panels

# Bedside Panel

Mona Serie offers %100 customizable, unique panels. You can create your own bedside panel through the configurator.

Touch operated

Glass surface

Switch and Socket together

Frameless, minimalist design

All the socket options you need in one.