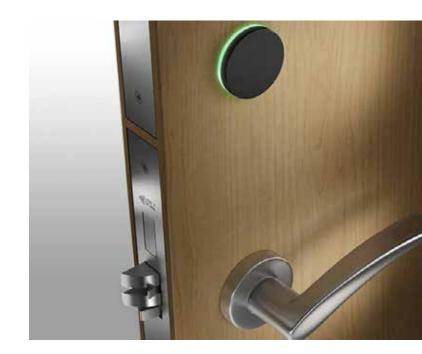

### Integration with Door Lock Systems

It provides the integration of all physical security needs into an energy efficient and easy to manage system.

All you need is EAE...

Mona consist of user friendly elegant glass design.

### Integrations

- BMS Integration
- PMS Integration
- Door Lock System Integration