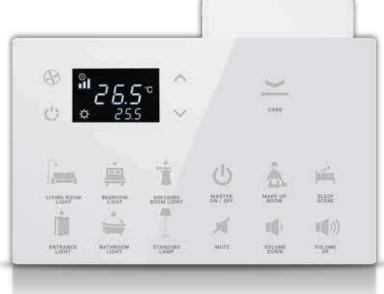

ON/OFF

CEILING LIGHT CEILING LIGHT CEILING LIGHT ON

OFF

DIM UP

DIM DOWN

LAMPSHADE LIGHT

BEDSIDE LAMP

STANDING LAMP

COVE LIGHT

BATHROOM LIGHT

SPOT

LIGHT

LIGHT

VOLUME

UP

MIRROR LIGHT

LIGHT

DOWN

BLIND

MAKE UP ROOM

LIGHT

ROOM LIGHT

SLEEP **SCENE** 

AWAY

SCENE

NIGHT

LIGHT

FAN

SCENE

CONTROL

LIGHT

PERIMETER

LIGHT

WASH

BASIN

SPOT

LIGHT

COMFORT

CORRIDOR WASH

ROOM

SUMMER

MODE

COMFORT

... others on request