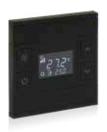

# hermostats

Mona thermostats continue to add value to your space with frameless design. Mona offers a unique user experience and intuitive operation with its touch operated design and minimalist icons.

Thermostats can be combined with switches and sockets as monoblock panels.

Touch operated

Glass surface

Switch and Card Holder together

Frameless, minimalist design

**RGB LED option** 

Icon options

Away, comfort, night and protection modes