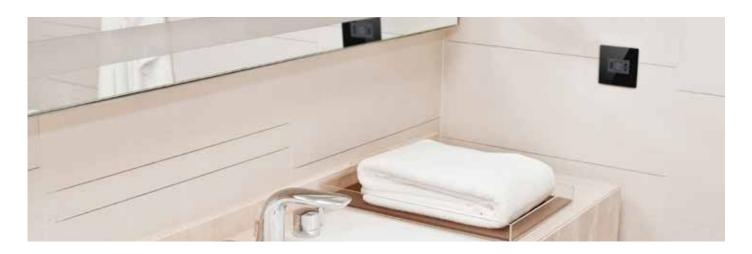

EAE Hotel Solution offers a complete view in a hotel for guests and staff with its technological, aesthetic

- OND MUR
- Card Holder
- Switch
- Thermostat
- Bedside Panels
- Welcome Panels

## **DND MUR**

MONA DND MUR information display, where you can easily see whether your guests are in the room, consists of a 100% glass touch screen and includes room number, hotel logo, Laundry, DND, MUR and doorbell buttons.

# Bedside Panel

Mona Serie offers %100 customizable, unique panels. You can create your own bedside panel through the configurator.

Touch operated

Glass surface

Switch and Socket together

Frameless, minimalist design

# Welcome Pane

When entering or leaving your room, desired scenarios can be realized with a single touch, and you can experience safety and comfort together thanks to the RF-ID card holder you use at the entrances.