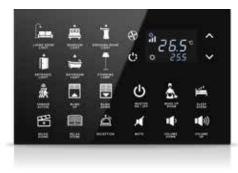

EAE Hotel Solution offers a complete view in a hotel for guests and staff with its technological, aesthetic

- OND MUR
- Card Holder
- Switch
- Thermostat
- Bedside Panels
- Welcome Panels

### Comfort

Your guests will get used to comfort with scenarios that make life easier (such as sleep, movie, comfort mode).

- Lighting control
- Scene control
- Heating / cooling unit control

- Shutter / blind control
- Speaker control
- Easy communication with reception

#### KNX Thermostat Side (up to 6 buttons)

- Temperature adjustment on display
- Integrated temperature sensor (°C/°F)
- Fan speed adjustment (1, 2, 3, Auto)
- Different operation modes (Comfort, Night, Away, Protection)
- Fully automatic function mode (Heat Cool transition)
- Control flexibility for all HVAC units including VRF-VRV and AC
- PI proportional, PI PWM, Hysteresis, Fan coil, Split unit controls

### KNX Switch Side (up to 12 buttons)

Independent configuration for each button

- Switching
- Dimming
- Blind Control
- Value Transmitting
- · Scene Control