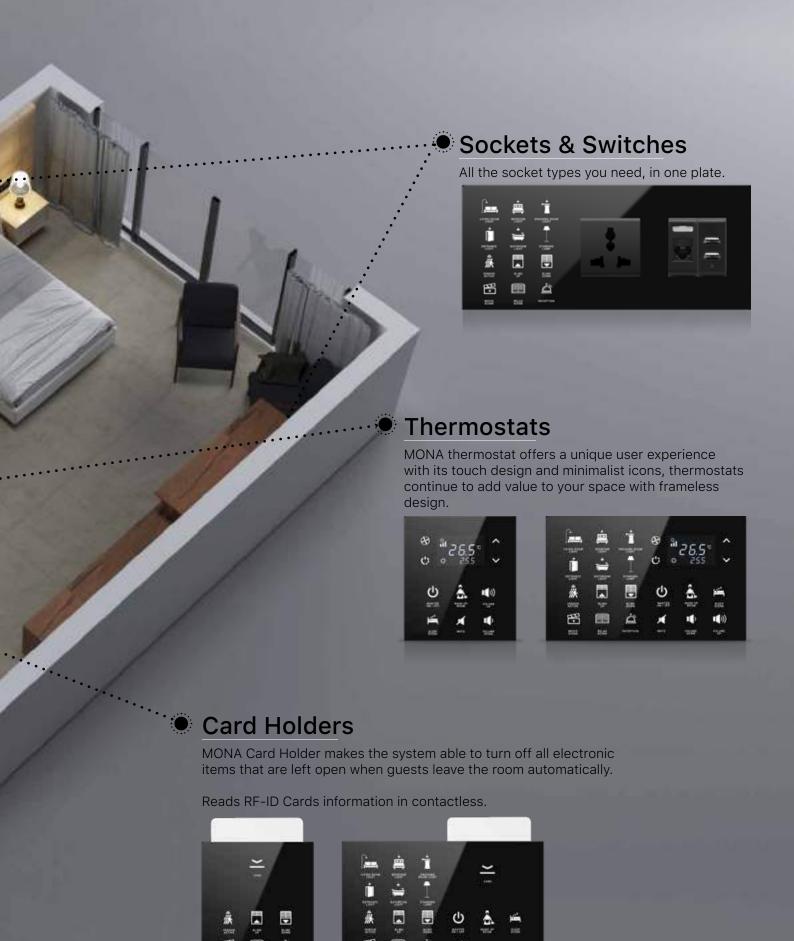

EAE Hotel Solution offers a complete view in a hotel for guests and staff with its technological, aesthetic

- OND MUR
- Card Holder
- Switch
- Thermostat
- Bedside Panels
- Welcome Panels

## Switches •···

You can reach all scenario types. from a single point with user-friendly usage. Various switch alternatives from 1 button to 12 buttons.

All the socket options you need in one.

# hermostats

Mona thermostats continue to add value to your space with frameless design. Mona offers a unique user experience and intuitive operation with its touch operated design and minimalist icons.

### KNX Card Holder Side (up to 6 buttons)

- · Compatible with Mifare 13.56 MHz card
- Contactless reading for RFID Card information.
- · Avoids mechanical wear and card deformation.
- Detection distance up to 50 mm