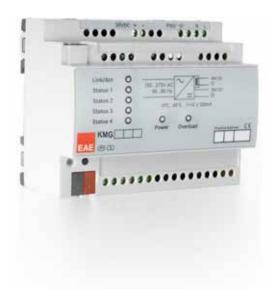

# 1G103 KNX Modbus Gateway

### **General Specifications**

- EAE KMG103 can be used to control and monitor KNX installations via SCADA visualization software.
- IP address of device can be given by DHCP server or by manual configuration.
- EAE KMG103 includes patent-pending logic controller that enables room energy saver system without using card holder.
- Device has 3 physical inputs for door, window and presence sensing.
- EAE KMG103 has built-in 320mA or 640 mA KNX bus power supply for KNX devices. (110V, 220V AC are available)
- KNX Power supply output is short-circuit and overload protected.
- · Power, overload and reset statuses are indicated with three different LED indicators.
- Power supply can be restarted by pressing reset button on the device.

# KMG103 KNX Modbus Gateway