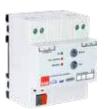

# 1G103 KNX Modbus Gateway

### **General Specifications**

- EAE KMG103 can be used to control and monitor KNX installations via SCADA visualization software.
- IP address of device can be given by DHCP server or by manual configuration.
- EAE KMG103 includes patent-pending logic controller that enables room energy saver system without using card holder.
- Device has 3 physical inputs for door, window and presence sensing.
- EAE KMG103 has built-in 320mA or 640 mA KNX bus power supply for KNX devices. (110V, 220V AC are available)
- KNX Power supply output is short-circuit and overload protected.
- · Power, overload and reset statuses are indicated with three different LED indicators.
- Power supply can be restarted by pressing reset button on the device.

### **Technical Information**

| Type of Protection  | IP20                                                                                                 | EN 60 529                                                                      |
|---------------------|------------------------------------------------------------------------------------------------------|--------------------------------------------------------------------------------|
| Safety Class        | II                                                                                                   | EN 61 140                                                                      |
| Insulation Category | Over voltage category<br>Pollution Degree                                                            | III EN 60 664 - 1<br>2 EN 60 664 - 1                                           |
| Main Supply         | Input Voltage<br>Power consumption                                                                   | 150-275V AC, 50-60Hz<br>7W                                                     |
| Output              | KNX Bus                                                                                              | 30 VDC +1 / -2V, SELV (Integrated choke) 640mA                                 |
| Connection          | IP Line KNX Line                                                                                     | RJ45 socket for 10/100BaseT, IEEE 802.3<br>networks<br>Bus Connection Terminal |
| Display Elements    | ETH Link<br>ETH Act<br>LED for programming mode                                                      | Satatus<br>Fault                                                               |
| Operating Elements  | Function button, Programming button                                                                  |                                                                                |
| Installation        | 35mm DIN rail mount                                                                                  | EN 60 715 TH 35-75                                                             |
| Temperature Range   | Operation<br>Storage                                                                                 | -5°C + 45°C non-condensing<br>-20°C + 60°C                                     |
| Humidity            |                                                                                                      | 5% to 93% no maisture condensation                                             |
| Dimensions          | HxWxD                                                                                                | 90mm x W x 70mm                                                                |
| Weight              | 66g                                                                                                  |                                                                                |
| Вох                 | Plastic PA66 housing gry                                                                             |                                                                                |
| CE                  | in accordance with EMC and low voltage guidelines<br>Device complies with, EN 50090-2-2, IEC 60664-1 |                                                                                |

# 16103 KNX Modbus Gateway

# KMG103 KNX Modbus Gateway

### KNX/Modbus Gateway Logic Function and Scenes