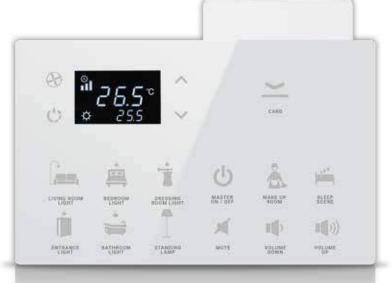

# Bedside Panel

Mona Serie offers %100 customizable, unique panels. You can create your own bedside panel through the configurator.

Touch operated

Glass surface

Switch and Socket together

Frameless, minimalist design

**RGB LED option** 

Up to more than 5 combined monoblock modules

Icon options

Away, comfort, night and protection modes

Independent programmable buttons

Various color option

Hundreds of different combinations.

All the socket options you need in one.