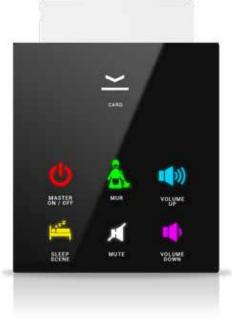

## **DND MUR**

MONA DND MUR information display, where you can easily see whether your guests are in the room, consists of a 100% glass touch screen and includes room number, hotel logo, Laundry, DND, MUR and doorbell buttons.

The Mona series DND MUR display, where you can easily see whether your guests are in the room, consists of a glass touch screen and includes room number, hotel logo, Laundry, DND, MUR indicators and doorbell button.

Touch operated

Glass surface

Frameless, minimalist design

**RGB LED option** 

Icon options

Various color option

IP65 option