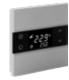

# hermostats

Mona thermostats continue to add value to your space with frameless design. Mona offers a unique user experience and intuitive operation with its touch operated design and minimalist icons.

Thermostats can be combined with switches and sockets as monoblock panels.

Touch operated

Glass surface

Switch and Card Holder together

Frameless, minimalist design

**RGB LED option** 

Icon options

Away, comfort, night and protection modes

#### KNX Thermostat Side (up to 6 buttons)

- Temperature adjustment on display
- Integrated temperature sensor (°C/°F)
- Fan speed adjustment (1, 2, 3, Auto)
- Different operation modes (Comfort, Night, Away, Protection)
- Fully automatic function mode (Heat Cool transition)
- Control flexibility for all HVAC units including VRF-VRV and AC
- PI proportional, PI PWM, Hysteresis, Fan coil, Split unit controls