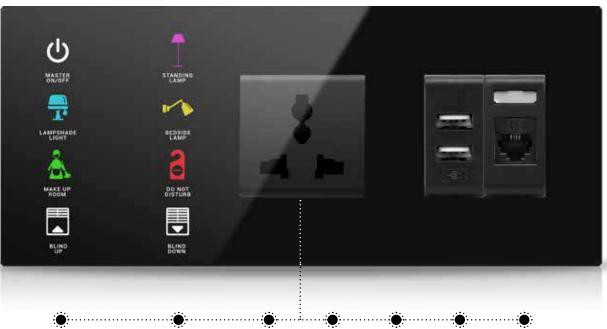

ON/OFF

CEILING LIGHT CEILING LIGHT CEILING LIGHT ON

OFF

DIM UP

DIM DOWN

LAMPSHADE LIGHT

BEDSIDE LAMP

STANDING LAMP

COVE LIGHT

BATHROOM LIGHT

SPOT

LIGHT

LIGHT

VOLUME

UP

MIRROR LIGHT

LIGHT

DOWN

BLIND

MAKE UP ROOM

LIGHT

ROOM LIGHT

SLEEP **SCENE** 

AWAY

SCENE

NIGHT

LIGHT

FAN

SCENE

CONTROL

LIGHT

PERIMETER

LIGHT

WASH

BASIN

SPOT

LIGHT

COMFORT

CORRIDOR WASH

ROOM

SUMMER

MODE

COMFORT

... others on request