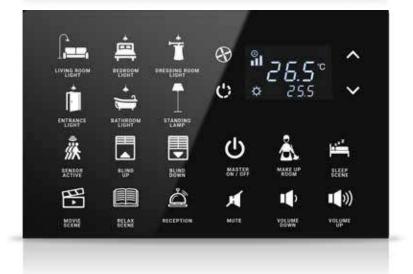

## Switches •···

You can reach all scenario types. from a single point with user-friendly usage. Various switch alternatives from 1 button to 12 buttons.

## **DND MUR**

MONA DND MUR information display, where you can easily see whether your guests are in the room, consists of a 100% glass touch screen and includes room number, hotel logo, Laundry, DND, MUR and doorbell buttons.

The Mona series DND MUR display, where you can easily see whether your guests are in the room, consists of a glass touch screen and includes room number, hotel logo, Laundry, DND, MUR indicators and doorbell button.

Touch operated

Glass surface

Frameless, minimalist design

**RGB LED option** 

Icon options

Various color option

IP65 option

ON/OFF

CEILING LIGHT CEILING LIGHT CEILING LIGHT ON

OFF

DIM UP

DIM DOWN

LAMPSHADE LIGHT

BEDSIDE LAMP

STANDING LAMP

COVE LIGHT

BATHROOM LIGHT

SPOT

LIGHT

LIGHT

VOLUME

UP

MIRROR LIGHT

LIGHT

DOWN

BLIND

MAKE UP ROOM

LIGHT

ROOM LIGHT

SLEEP **SCENE** 

AWAY

SCENE

NIGHT

LIGHT

FAN

SCENE

CONTROL

LIGHT

PERIMETER

LIGHT

WASH

BASIN

SPOT

LIGHT

COMFORT

CORRIDOR WASH

ROOM

SUMMER

MODE

COMFORT

... others on request