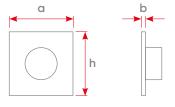

| Dimensions (mm) | а   | b  | h   |
|-----------------|-----|----|-----|
| Single          | 90  | 12 | 100 |
| Binary          | 161 | 12 | 100 |
| Triple          | 232 | 12 | 100 |
| Quadruple       | 303 | 12 | 100 |
| Quintet         | 374 | 12 | 100 |