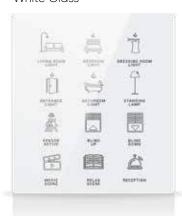

ON/OFF

CEILING LIGHT CEILING LIGHT CEILING LIGHT ON

OFF

DIM UP

DIM DOWN

LAMPSHADE LIGHT

BEDSIDE LAMP

STANDING LAMP

COVE LIGHT

BATHROOM LIGHT

SPOT

LIGHT

LIGHT

VOLUME

UP

MIRROR LIGHT

LIGHT

DOWN

BLIND

MAKE UP ROOM

LIGHT

ROOM LIGHT

SLEEP **SCENE** 

AWAY

SCENE

NIGHT

LIGHT

FAN

SCENE

CONTROL

LIGHT

PERIMETER

LIGHT

WASH

BASIN

SPOT

LIGHT

COMFORT

CORRIDOR WASH

ROOM

SUMMER

MODE

COMFORT

... others on request

### Black Glass

White Glass

Hundreds of RAL surface colors...