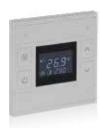

# hermostats

Mona thermostats continue to add value to your space with frameless design. Mona offers a unique user experience and intuitive operation with its touch operated design and minimalist icons.

Thermostats can be combined with switches and sockets as monoblock panels.

Touch operated

Glass surface

Switch and Card Holder together

Frameless, minimalist design

**RGB LED option** 

Icon options

Away, comfort, night and protection modes