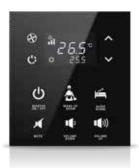

# hermostats

Mona thermostats continue to add value to your space with frameless design. Mona offers a unique user experience and intuitive operation with its touch operated design and minimalist icons.

Thermostats can be combined with switches and sockets as monoblock panels.

Touch operated

Glass surface

Switch and Card Holder together

Frameless, minimalist design

**RGB LED option** 

Icon options

Away, comfort, night and protection modes

#### KNX Thermostat Side (up to 6 buttons)

- Temperature adjustment on display
- Integrated temperature sensor (°C/°F)
- Fan speed adjustment (1, 2, 3, Auto)
- Different operation modes (Comfort, Night, Away, Protection)
- Fully automatic function mode (Heat Cool transition)
- Control flexibility for all HVAC units including VRF-VRV and AC
- PI proportional, PI PWM, Hysteresis, Fan coil, Split unit controls