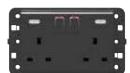

#### MODULAR BRITISH SOCKETS

#### **BRITISH SOCKETS**

SAT

USB

British Standard Power Socket

2P+E-13A-250V ac

2P+E-15A-250V ac

SAT TV

0 db

TV