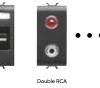

Double RCA

Grounded Power Socket

2P+E - 13 A/250V ac - 15 A/127V ac

UPS Power Socket

2P+E - 13 A/250V ac - 15 A/127V ac

Child Proof

0 db

2P+E - 13 A/250V ac - 15 A/127V ac

Data

Socket

Telephone

RJ11

USB power

Double USB power supply

Double RCA

Audio