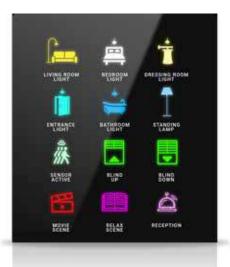

EAE Hotel Solution offers a complete view in a hotel for guests and staff with its technological, aesthetic

- OND MUR
- Card Holder
- Switch
- Thermostat
- Bedside Panels
- Welcome Panels

### Comfort

Your guests will get used to comfort with scenarios that make life easier (such as sleep, movie, comfort mode).

- Lighting control
- Scene control
- Heating / cooling unit control

- Shutter / blind control
- Speaker control
- Easy communication with reception

## Switches •···

You can reach all scenario types. from a single point with user-friendly usage. Various switch alternatives from 1 button to 12 buttons.