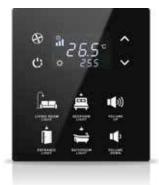

#### KNX Thermostat Side (up to 6 buttons)

- Temperature adjustment on display
- Integrated temperature sensor (°C/°F)
- Fan speed adjustment (1, 2, 3, Auto)
- Different operation modes (Comfort, Night, Away, Protection)
- Fully automatic function mode (Heat Cool transition)
- Control flexibility for all HVAC units including VRF-VRV and AC
- PI proportional, PI PWM, Hysteresis, Fan coil, Split unit controls

### KNX Switch Side (up to 12 buttons)

Independent configuration for each button

- Switching
- Dimming
- Blind Control
- Value Transmitting
- · Scene Control

ON/OFF

CEILING LIGHT CEILING LIGHT CEILING LIGHT ON

OFF

DIM UP

DIM DOWN

LAMPSHADE LIGHT

BEDSIDE LAMP

STANDING LAMP

COVE LIGHT

BATHROOM LIGHT

SPOT

LIGHT

LIGHT

VOLUME

UP

MIRROR LIGHT

LIGHT

DOWN

BLIND

MAKE UP ROOM

LIGHT

ROOM LIGHT

SLEEP **SCENE** 

AWAY

SCENE

NIGHT

LIGHT

FAN

SCENE

CONTROL

LIGHT

PERIMETER

LIGHT

WASH

BASIN

SPOT

LIGHT

COMFORT

CORRIDOR WASH

ROOM

SUMMER

MODE

COMFORT

... others on request