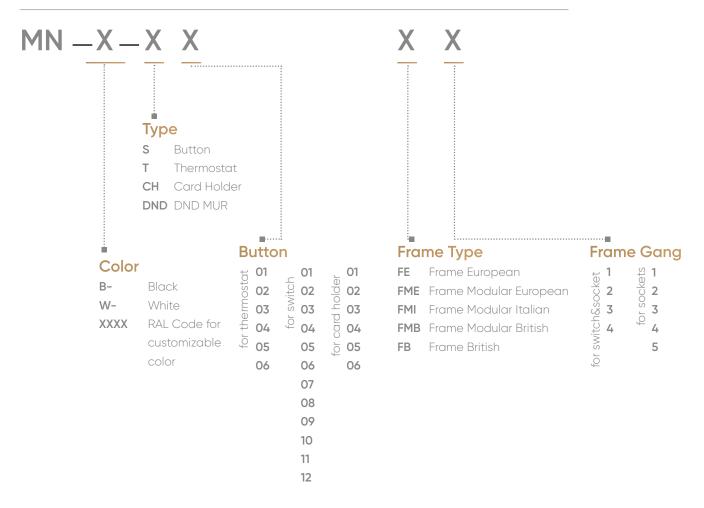

# Product Code Legend

Note: Please contact our technical unit for details. (eaetechnology.salessupport@eaegroup.com) The sockets should be at the beginning or end of the monoblock frame, if you are combining switches or thermostat with sockets. Module or core quantity must be specified at the end of the code.

### **Example Order Code**

| FRAME EUROPEAN         | MN-W-S05T02FE1  |
|------------------------|-----------------|
| FRAME MODULAR EUROPEAN | MN-B-S03FME2X2M |
| FRAME MODULAR ITALIAN  | MN-W-T02S03FMI2 |
| FRAME MODULAR BRITISH  | MN-B-S03FMB2    |
| FRAME BRITISH          | MN-W-CH03FB1    |