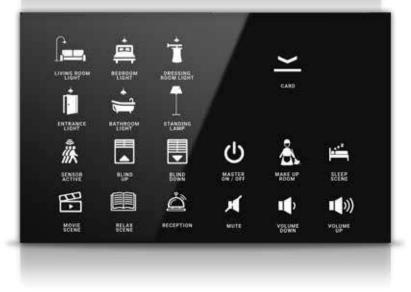

# Welcome Pane

When entering or leaving your room, desired scenarios can be realized with a single touch, and you can experience safety and comfort together thanks to the RF-ID card holder you use at the entrances.

You can combine switches and thermostats with your energy saver. Guests will control many things through one single monoblock panel.

Touch operated

Glass surface

Switch and Card Holder together

Frameless, minimalist design

**RGB LED option** 

Icon options

Away, comfort, night and protection modes

Independent programmable buttons

Various color option

Different combination options