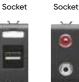

All the socket options you need in one.

Combination with switches, card holders and sockets

The Mona serie offers glass surface, minimalist design, wide collection up to 5 gang, wide range of colors.

BS standard, European standard and Modular standard sockets are compatible with Mona series.

## Socket