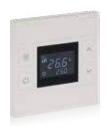

# hermostats

Mona thermostats continue to add value to your space with frameless design. Mona offers a unique user experience and intuitive operation with its touch operated design and minimalist icons.

Thermostats can be combined with switches and sockets as monoblock panels.

Touch operated

Glass surface

Switch and Card Holder together

Frameless, minimalist design

**RGB LED option** 

Icon options

Away, comfort, night and protection modes