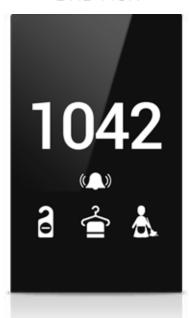

## **DND MUR**

MONA DND MUR information display, where you can easily see whether your guests are in the room, consists of a 100% glass touch screen and includes room number, hotel logo, Laundry, DND, MUR and doorbell buttons.

The Mona series DND MUR display, where you can easily see whether your guests are in the room, consists of a glass touch screen and includes room number, hotel logo, Laundry, DND, MUR indicators and doorbell button.

Touch operated

Glass surface

Frameless, minimalist design

**RGB LED option** 

Icon options

Various color option

IP65 option