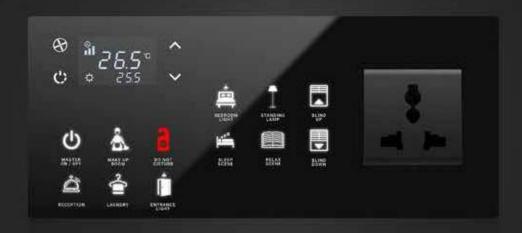

ON/OFF

CEILING LIGHT CEILING LIGHT CEILING LIGHT ON

OFF

DIM UP

DIM DOWN

LAMPSHADE LIGHT

BEDSIDE LAMP

STANDING LAMP

COVE LIGHT

BATHROOM LIGHT

SPOT

LIGHT

LIGHT

VOLUME

UP

MIRROR LIGHT

LIGHT

DOWN

BLIND

MAKE UP ROOM

LIGHT

ROOM LIGHT

SLEEP **SCENE** 

AWAY

SCENE

NIGHT

LIGHT

FAN

SCENE

CONTROL

LIGHT

PERIMETER

LIGHT

WASH

BASIN

SPOT

LIGHT

COMFORT

CORRIDOR WASH

ROOM

SUMMER

MODE

COMFORT

... others on request