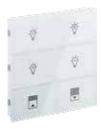

## Switches •···

You can reach all scenario types. from a single point with user-friendly usage. Various switch alternatives from 1 button to 12 buttons.

## **DND MUR**

MONA DND MUR information display, where you can easily see whether your guests are in the room, consists of a 100% glass touch screen and includes room number, hotel logo, Laundry, DND, MUR and doorbell buttons.

The Mona series DND MUR display, where you can easily see whether your guests are in the room, consists of a glass touch screen and includes room number, hotel logo, Laundry, DND, MUR indicators and doorbell button.

### KNX Switch Side (up to 12 buttons)

Independent configuration for each button

- Switching
- Dimming
- Blind Control
- Value Transmitting
- · Scene Control