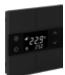

# hermostats

Mona thermostats continue to add value to your space with frameless design. Mona offers a unique user experience and intuitive operation with its touch operated design and minimalist icons.

Thermostats can be combined with switches and sockets as monoblock panels.

Touch operated

Glass surface

Switch and Card Holder together

Frameless, minimalist design

**RGB LED option** 

Icon options

Away, comfort, night and protection modes

Independent programmable buttons

Various color option

Combination with switches, card holders and sockets