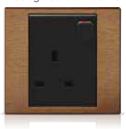

#### **Moduler Standart**

1M Data and Blanking Module - Natural

4M Universal Socket + SAT/TV - Gold

**British Standart** 

**1 Gang** Socket - Bronze

**1 Gang** Soket - Light Grey