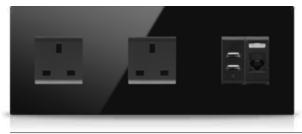

Combination with switches, card holders and sockets

The Mona serie offers glass surface, minimalist design, wide collection up to 5 gang, wide range of colors.

BS standard, European standard and Modular standard sockets are compatible with Mona series.

#### MODULAR BRITISH SOCKETS

#### **BRITISH SOCKETS**