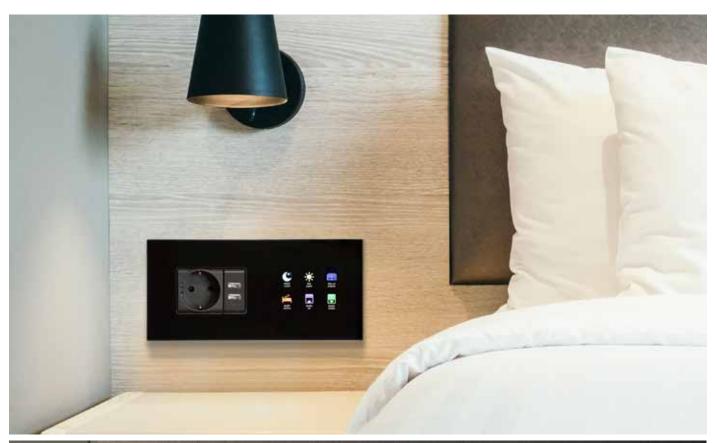

# Bedside Panel

Mona Serie offers %100 customizable, unique panels. You can create your own bedside panel through the configurator.

Touch operated

Glass surface

Switch and Socket together

Frameless, minimalist design

**RGB LED option** 

Up to more than 5 combined monoblock modules

Icon options

Away, comfort, night and protection modes

Independent programmable buttons

Various color option

Hundreds of different combinations.

All the socket options you need in one.