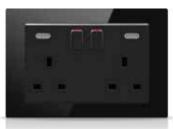

#### MODULAR BRITISH SOCKETS

#### **BRITISH SOCKETS**

Switched

2P+E-13 A-250 V ac

Switched

2P+E-13 A-250 V ac Backlit

Switched

2P+E-13 A-250 V ac with USB

Switched

2P+E-13 A-250 V ac Twin