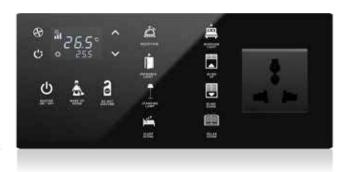

EAE Hotel Solution offers a complete view in a hotel for guests and staff with its technological, aesthetic

- OND MUR
- Card Holder
- Switch
- Thermostat
- Bedside Panels
- Welcome Panels

## **DND MUR**

MONA DND MUR information display, where you can easily see whether your guests are in the room, consists of a 100% glass touch screen and includes room number, hotel logo, Laundry, DND, MUR and doorbell buttons.

The Mona series DND MUR display, where you can easily see whether your guests are in the room, consists of a glass touch screen and includes room number, hotel logo, Laundry, DND, MUR indicators and doorbell button.

Touch operated

Glass surface

Frameless, minimalist design

**RGB LED option** 

Icon options

Various color option

IP65 option