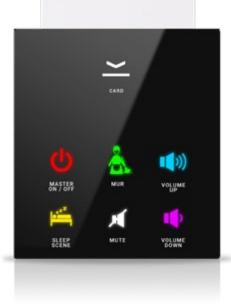

## Welcome Pane

When entering or leaving your room, desired scenarios can be realized with a single touch, and you can experience safety and comfort together thanks to the RF-ID card holder you use at the entrances.

You can combine switches and thermostats with your energy saver. Guests will control many things through one single monoblock panel.

Touch operated

Glass surface

Switch and Card Holder together

Frameless, minimalist design

**RGB LED option** 

Icon options

Away, comfort, night and protection modes

Independent programmable buttons

Various color option

Different combination options