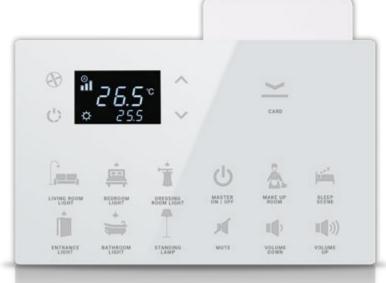

## Welcome Pane

When entering or leaving your room, desired scenarios can be realized with a single touch, and you can experience safety and comfort together thanks to the RF-ID card holder you use at the entrances.

You can combine switches and thermostats with your energy saver. Guests will control many things through one single monoblock panel.

Touch operated

Glass surface

Switch and Card Holder together

Frameless, minimalist design

**RGB LED option** 

Icon options

Away, comfort, night and protection modes

Independent programmable buttons

Various color option

Different combination options