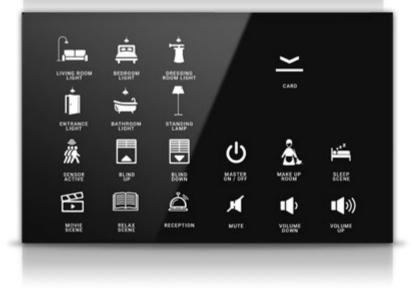

## Welcome Pane

When entering or leaving your room, desired scenarios can be realized with a single touch, and you can experience safety and comfort together thanks to the RF-ID card holder you use at the entrances.

You can combine switches and thermostats with your energy saver. Guests will control many things through one single monoblock panel.

Touch operated

Glass surface

Switch and Card Holder together

Frameless, minimalist design

**RGB LED option** 

Icon options

Away, comfort, night and protection modes

Independent programmable buttons

Various color option

Different combination options