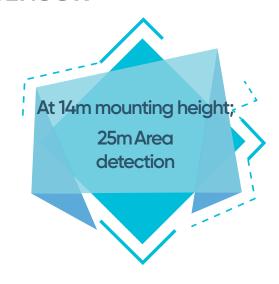

### **Technical Information**

| Protection Type     | IP 20                                                | EN 60529                                   |
|---------------------|------------------------------------------------------|--------------------------------------------|
| Safety Class        | II                                                   | EN 61 140                                  |
| Power Supply        | Voltage                                              | 21 - 30V DC, KNX Line                      |
|                     | Current consumption                                  | < 10mA                                     |
| Application areas   |                                                      | Warehouses, Car Parks etc.                 |
| Sensor Type         |                                                      | Passive infrared                           |
| Installation        | Location                                             | Ceiling                                    |
| Detection           | Diameter (at height of 12m)                          | 14m movement detection                     |
|                     | Area                                                 | 25m                                        |
|                     | Angle                                                | 360°                                       |
|                     | Light Level                                          | 10-1000 lux                                |
| Additional Channels |                                                      | Brightness, presence channel, HVAC channel |
| Parallel Operation  |                                                      | Master/Master, Slave/Master                |
| Operating Elements  | LED (red) and button                                 | For physical adress                        |
| Temperature Range   | Ambient                                              | - 5°C +45°C                                |
|                     | Storage                                              | -25°C +55°C                                |
|                     | Transport                                            | -25°C +70°C                                |
| Dimensions          |                                                      | See Scale Drawings                         |
| Weight              | 0.065 kg                                             |                                            |
| Box                 | Plastic, Polycarbonate, Colour White                 |                                            |
| CE                  | In accordance with the EMC guideline and low voltage | e                                          |
| Application Program | Communications objects 44                            | Number of addresses (max)<br>254           |