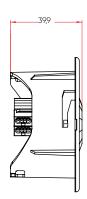

#### Dimensions (mm)

### **Technical Information**

| Protection Type     | IP 20                                                | EN 60529                                   |
|---------------------|------------------------------------------------------|--------------------------------------------|
| Safety Class        | II                                                   | EN 61 140                                  |
| Power Supply        | Voltage                                              | 21 - 30V DC, KNX Line                      |
|                     | Current consumption                                  | < 10mA                                     |
| Application areas   |                                                      | Warehouses, Car Parks etc.                 |
| Sensor Type         |                                                      | Passive infrared                           |
| Installation        | Location                                             | Ceiling                                    |
| Detection           | Diameter (at height of 12m)                          | 14m movement detection                     |
|                     | Area                                                 | 25m                                        |
|                     | Angle                                                | 360°                                       |
|                     | Light Level                                          | 10-1000 lux                                |
| Additional Channels |                                                      | Brightness, presence channel, HVAC channel |
| Parallel Operation  |                                                      | Master/Master, Slave/Master                |
| Operating Elements  | LED (red) and button                                 | For physical adress                        |
| Temperature Range   | Ambient                                              | - 5°C +45°C                                |
|                     | Storage                                              | -25°C +55°C                                |
|                     | Transport                                            | -25°C +70°C                                |
| Dimensions          |                                                      | See Scale Drawings                         |
| Weight              | 0.065 kg                                             |                                            |
| Box                 | Plastic, Polycarbonate, Colour White                 |                                            |
| CE                  | In accordance with the EMC guideline and low voltage | e                                          |
| Application Program | Communications objects 44                            | Number of addresses (max)<br>254           |