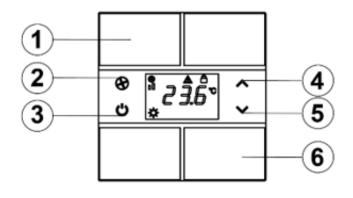

### Functional Elements and Connections

- 1. Programmable Touch Button Group 1
- 2. Fan Speed (1, 2, 3, A)
- 3. Operation Mode (Comfort, Night, Away, OFF)
- 4. Setpoint Temperature UP
- 5. Setpoint Temperature DOWN
- 6. Programmable Touch Button Group 2