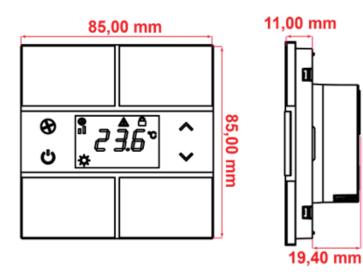

#### Technical Data

| Safety Rating         | IP20                                                                 | EN 60 529                                                             |
|-----------------------|----------------------------------------------------------------------|-----------------------------------------------------------------------|
| Safety Class          | II                                                                   | EN 61 140                                                             |
| Power Supply          | Voltage<br>Current drawn from bus                                    | 21V 30V DC, via the KNX bus<br><10mA                                  |
| Connections           | KNX                                                                  | Bus Connection                                                        |
| Operating Elements    | LED (red)<br>LED (white)                                             | Physical Address Programming<br>Navigation LED and Button Status LEDs |
| Operating Temperature | Ambient<br>Storage                                                   | -5° C + 45° C<br>-25° C + 55° C                                       |
| Temperature Sensor    | Measurement Accuracy                                                 | ±0,3 °C                                                               |
| Humidity              | Max. Air humidity condensation                                       | 95 % no moisture                                                      |
| Dimensions            | Front Side<br>Side- Surface mounted part<br>Side- Flush mounted part | 85 x 85 mm<br>11 mm<br>19.4 mm                                        |
| Material              | Glass – Surface<br>Polycarbonate – Flush mounted<br>part             |                                                                       |
| Color                 | Black, White                                                         |                                                                       |
| CE                    | In accordance with the EMC guideline and low voltage                 |                                                                       |
| Application Program   | Comm. Objects Max. Group                                             | Addresses Max. Matching 255                                           |