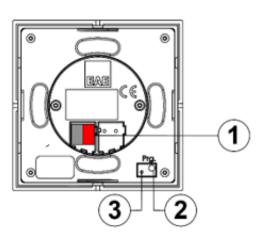

|                                                                       |
| CE                    | In accordance with the EMC guideline and low voltage                 |                                                                       |
| Application Program   | Comm. Objects Max. Group                                             | Addresses Max. Matching 255                                           |



#### **Datasheet Rosa Thermostats**

#### **EAE KNX Rosa Crystal Thermostat Series**

### Functional Elements and Connections



- 1. Programmable Touch Button Group 1
- 2. Fan Speed (1, 2, 3, A)
- 3. Operation Mode (Comfort, Night, Away, OFF)
- 4. Setpoint Temperature UP
- 5. Setpoint Temperature DOWN
- 6. Programmable Touch Button Group 2



- 1. KNX Port Terminal
- 2. Programming Button
- 3. Programming LED

## Technical Drawings