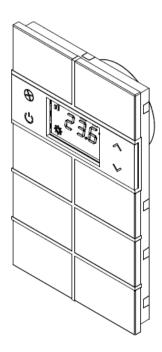

|  |  |
| Application Program       | cation Program Comm. Objects Max. Gro                                                                  |                        | Addresses                           | Max. Matching |  |  |
|                           | 76                                                                                                     | 254                    |                                     | 255           |  |  |



## **Functional Elements and Connections**





- 1. Programmable Touch Button Group 1
- 2. Fan Speed (1, 2, 3, A)
- 3. Operation Mode (Comfort, Night, Away, OFF)
- 4. Setpoint Temperature UP
- 5. Setpoint Temperature DOWN
- 6. Programmable Touch Button Group 2

- 1. KNX Port Terminal
- 2. Programming Button
- 3. Programming LED







## **Technical Drawings**



| Products                                 |                   | Dimensions (mm)   |          |       |          |        |
|------------------------------------------|-------------------|-------------------|----------|-------|----------|--------|
|                                          |                   | a                 | <u>b</u> | C     | <u>h</u> |        |
| Rosa Metal Series<br>Rosa Crystal Series | ies               | 1 Fold Thermostat | 85,00    | 11,00 | 20,00    | 85,00  |
|                                          | 2 Fold Thermostat | 85,00             | 11,00    | 20,00 | 85,00    |        |
|                                          | 3 Fold Thermostat | 85,00             | 13,50    | 18,50 | 114,00   |        |
|