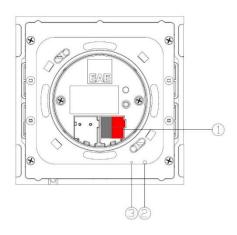

|                        |                                     |               |  |  |
|                           |                                                                                                        |                        |                                     |               |  |  |
| Application Program       | cation Program Comm. Objects Max. Gro                                                                  |                        | Addresses                           | Max. Matching |  |  |
|                           | 76                                                                                                     | 254                    |                                     | 255           |  |  |



## **Functional Elements and Connections**





- 1. Programmable Touch Button Group 1
- 2. Fan Speed (1, 2, 3, A)
- 3. Operation Mode (Comfort, Night, Away, OFF)
- 4. Setpoint Temperature UP
- 5. Setpoint Temperature DOWN
- 6. Programmable Touch Button Group 2

- 1. KNX Port Terminal
- 2. Programming Button
- 3. Programming LED







## **Technical Drawings**



| Products                                 |                   | Dimensions (mm)   |          |       |          |        |
|------------------------------------------|-------------------|-------------------|----------|-------|----------|--------|
|                                          |                   | a                 | <u>b</u> | C     | <u>h</u> |        |
| Rosa Metal Series<br>Rosa Crystal Series | ies               | 1 Fold Thermostat | 85,00    | 11,00 | 20,