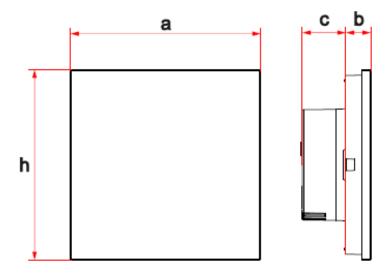

## **Technical Drawings**

| Products                                 |                   | Dimensions (mm)   |          |       |          |        |
|------------------------------------------|-------------------|-------------------|----------|-------|----------|--------|
|                                          |                   | a                 | <u>b</u> | C     | <u>h</u> |        |
| Rosa Metal Series<br>Rosa Crystal Series | ies               | 1 Fold Thermostat | 85,00    | 11,00 | 20,00    | 85,00  |
|                                          | 2 Fold Thermostat | 85,00             | 11,00    | 20,00 | 85,00    |        |
|                                          | 3 Fold Thermostat | 85,00             | 13,50    | 18,50 | 114,00   |        |
|                                          |                   | 4 Fold Thermostat | 85,00    | 13,50 | 18,50    | 143,00 |