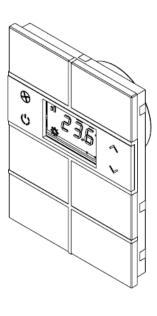

## **Functional Elements and Connections**

- 1. Programmable Touch Button Group 1
- 2. Fan Speed (1, 2, 3, A)
- 3. Operation Mode (Comfort, Night, Away, OFF)
- 4. Setpoint Temperature UP
- 5. Setpoint Temperature DOWN
- 6. Programmable Touch Button Group 2