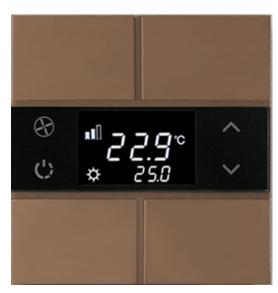

## **General Features**

- Can be configured with ETS5/ETS6
- Metal Touch Button Design
- Temperature Adjustment on Digital LCD
- Integrated Temperature Sensor (°C/ °F)
- Integrated Humidity Sensor
- Cleaning Mode function
- Logical function
- Fan Speed Adjustment (1, 2, 3, Auto)
- Different Operation Modes (Comfort, Night, Away, OFF)
- Fully Automatic Function Mode (hot-cold transition)
- Control Flexibility for all HVAC units including VRF-VRV and AC
- PI rational, PI on-off (PWM), On/Off, Fan coil, Split unit controls
- Easy mount into 60x60 mm standard switch junction boxes
  - Switching
  - Dimming
  - Shutter/Blind Control
  - Value transfer
  - Scene Control
  - Status LEDs