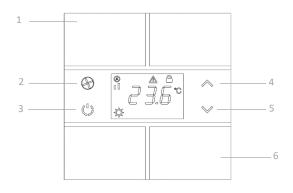

## **Functional Elements and Connections**

- 1. Programmable Touch Button Group 1
- 2. Fan Speed (1, 2, 3, A)
- 3. Operation Mode (Comfort, Night, Away, OFF)
- 4. Setpoint Temperature UP
- 5. Setpoint Temperature DOWN
- 6. Programmable Touch Button Group 2