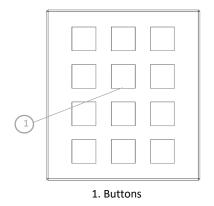

face mounted part<br>Side – Flush mounted part            | 90 x 100 mm<br>12 mm<br>18.8 mm                  |
| Weight                | 65 g                                                                              |                                                  |
| Box Material          | Glass – Surface<br>Polycarbonate – Flush mounted part                             |                                                  |
| Color                 | Front Side – Glass – Black or White<br>Flush mounted part – Polycarbonate - Black |                                                  |
| CE                    | In accordance with the EMC guideline and low voltage directive                    |                                                  |

## **Functional Elements and Connections**





## **Technical Drawings**