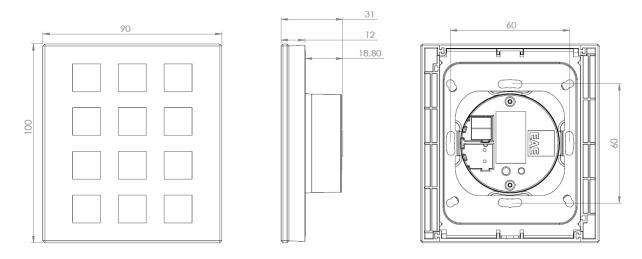

## **Technical Data**

| Safety Rating         | IP20                                                                              | EN 60 529                                        |
|-----------------------|-----------------------------------------------------------------------------------|--------------------------------------------------|
| Safety Class          | II                                                                                | EN 61 140                                        |
| Connections           | - KNX                                                                             | Bus Connection                                   |
| Power Supply          | - Voltage<br>- Current drawn from bus                                             | 22V 30V DC, via the KNX bus<br><25mA             |
| Operating Elements    | LED (red)<br>LED (white)                                                          | P. Address Programming LED<br>Button Status LEDs |
| Operating Temperature | - Ambient<br>- Storage                                                            | -5° C + 45° C<br>-25° C + 55° C                  |
| Humidity              | - Max. Air humidity condensation                                                  | 95% no moisture                                  |
| Dimensions            | Front side<br>Side – Surface mounted part<br>Side – Flush mounted part            | 90 x 100 mm<br>12 mm<br>18.8 mm                  |
| Weight                | 65 g                                                                              |                                                  |
| Box Material          | Glass – Surface<br>Polycarbonate – Flush mounted part                             |                                                  |
| Color                 | Front Side – Glass – Black or White<br>Flush mounted part – Polycarbonate - Black |                                                  |
| CE                    | In accordance with the EMC guideline and low voltage directive                    |                                                  |

## **Technical Drawings**