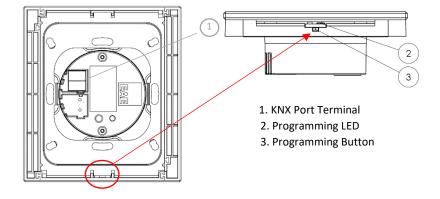

ce mounted part<br>Side – Flush mounted part            | 90 x 100 mm<br>12 mm<br>18.8 mm                  |
| Weight                | 65 g                                                                              |                                                  |
| Box Material          | Glass – Surface<br>Polycarbonate – Flush mounted part                             |                                                  |
| Color                 | Front Side – Glass – Black or White<br>Flush mounted part – Polycarbonate - Black |                                                  |
| CE                    | In accordance with the EMC guideline and low voltage directive                    |                                                  |

## **Functional Elements and Connections**





## **Technical Drawings**