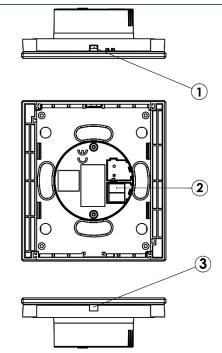

## **Functional Elements and Connections**

- 1. Programming Button
- 2. KNX Port Terminal
- 3. Programming LED
- 4. Card Slot
- 5. Card IN-OUT LED
- 6. Buttons

**Technical Drawings** 