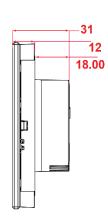

## **Technical Data**

| Type of protection | IP 20                                                                             | EN 60 529                           |
|--------------------|-----------------------------------------------------------------------------------|-------------------------------------|
| Safety class       | II                                                                                | EN 61 140                           |
| Power supply       | <ul><li>Voltage</li><li>Current consumption</li></ul>                             | 21V 30V DC, via the KNX bus ≤ 25 mA |
| Connection         | - KNX                                                                             | Bus Connection                      |
| Installation       | - Flush Mounted                                                                   |                                     |
| Operating elements | - Hotel Card<br>- LED Indicator                                                   | Mifare 13.56 MHz card               |
| Temperature range  | - Ambient                                                                         | 0 °C + 50 °C                        |
| Humidity           | - Max. air humidity                                                               | 95 % no moisture condensation       |
| Dimensions         | Front side<br>Side – Surface mounted part<br>Side – Flush mounted part            | 90 x 100 mm<br>12 mm<br>18.8 mm     |
| Weight             | 0.10 kg                                                                           |                                     |
| Box Material       | Glass – Surface<br>Polycarbonate – Flush mounted part                             |                                     |
| Color              | Front Side – Glass – Black or White<br>Flush mounted part – Polycarbonate - Black |                                     |
| CE                 | In accordance with the EMC guideline                                              |                                     |