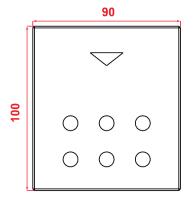

## **Technical Data**

| Type of protection | IP 20                                                                             | EN 60 529                           |
|--------------------|-----------------------------------------------------------------------------------|-------------------------------------|
| Safety class       | II                                                                                | EN 61 140                           |
| Power supply       | <ul><li>Voltage</li><li>Current consumption</li></ul>                             | 21V 30V DC, via the KNX bus ≤ 25 mA |
| Connection         | - KNX                                                                             | Bus Connection                      |
| Installation       | - Flush Mounted                                                                   |                                     |
| Operating elements | - Hotel Card<br>- LED Indicator                                                   | Mifare 13.56 MHz card               |
| Temperature range  | - Ambient                                                                         | 0 °C + 50 °C                        |
| Humidity           | - Max. air humidity                                                               | 95 % no moisture condensation       |
| Dimensions         | Front side<br>Side – Surface mounted part<br>Side – Flush mounted part            | 90 x 100 mm<br>12 mm<br>18.8 mm     |
| Weight             | 0.10 kg                                                                           |                                     |
| Box Material       | Glass – Surface<br>Polycarbonate – Flush mounted part                             |                                     |
| Color              | Front Side – Glass – Black or White<br>Flush mounted part – Polycarbonate - Black |                                     |
| CE                 | In accordance with the EMC guideline                                              |                                     |