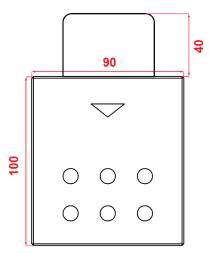

## **Technical Data**

| Type of protection | IP 20                                                                             | EN 60 529                           |
|--------------------|-----------------------------------------------------------------------------------|-------------------------------------|
| Safety class       | II                                                                                | EN 61 140                           |
| Power supply       | <ul><li>Voltage</li><li>Current consumption</li></ul>                             | 21V 30V DC, via the KNX bus ≤ 25 mA |
| Connection         | - KNX                                                                             | Bus Connection                      |
| Installation       | - Flush Mounted                                                                   |                                     |
| Operating elements | - Hotel Card<br>- LED Indicator                                                   | Mifare 13.56 MHz card               |
| Temperature range  | - Ambient                                                                         | 0 °C + 50 °C                        |
| Humidity           | - Max. air humidity                                                               | 95 % no moisture condensation       |
| Dimensions         | Front side<br>Side – Surface mounted part<br>Side – Flush mounted part            | 90 x 100 mm<br>12 mm<br>18.8 mm     |
| Weight             | 0.10 kg                                                                           |                                     |
| Box Material       | Glass – Surface<br>Polycarbonate – Flush mounted part                             |                                     |
| Color              | Front Side – Glass – Black or White<br>Flush mounted part – Polycarbonate - Black |                                     |
| CE                 | In accordance with the EMC guideline                                              |                                     |

## **Functional Elements and Connections**

- 1. Programming Button
- 2. KNX Port Terminal
- 3. Programming LED
- 4. Card Slot
- 5. Card IN-OUT LED
- 6. Buttons

**Technical Drawings** 