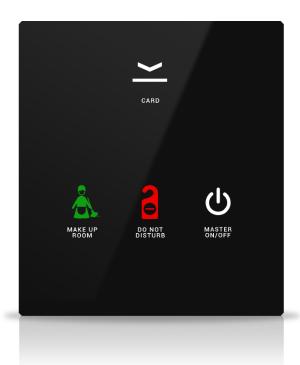

## **General Description**

EAE Card Holder is intended to be used for energy saving purposes in hotel guest rooms.

- Monoblock glass design
- Additional 1 to 6 independent programmable buttons.
- Switching
- Dimming
- Scene call
- Value transmitting
- Compatible with Mifare 13.56 MHz card
- Contactless reading for RFID Card information.
- Avoids mechanical wear and card deformation.
- Detection distance up to 50 mm
- Device power supplied via KNX bus

## **Functional Elements and Connections**

- 1. Programming Button
- 2. KNX Port Terminal
- 3. Programming LED
- 4. Card Slot
- 5. Card IN-OUT LED
- 6. Buttons

**Technical Drawings** 