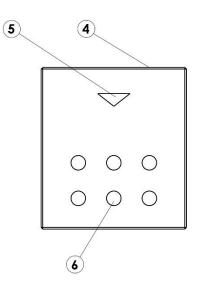

## **Functional Elements and Connections**

- 1. Programming Button
- 2. KNX Port Terminal
- 3. Programming LED
- 4. Card Slot
- 5. Card IN-OUT LED
- 6. Buttons

**Technical Drawings** 