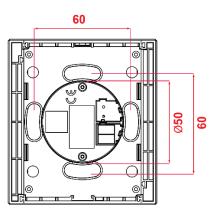

## **Technical Data**

| Type of protection | IP 20                                                                             | EN 60 529                           |
|--------------------|-----------------------------------------------------------------------------------|-------------------------------------|
| Safety class       | II                                                                                | EN 61 140                           |
| Power supply       | <ul><li>Voltage</li><li>Current consumption</li></ul>                             | 21V 30V DC, via the KNX bus ≤ 25 mA |
| Connection         | - KNX                                                                             | Bus Connection                      |
| Installation       | - Flush Mounted                                                                   |                                     |
| Operating elements | - Hotel Card<br>- LED Indicator                                                   | Mifare 13.56 MHz card               |
| Temperature range  | - Ambient                                                                         | 0 °C + 50 °C                        |
| Humidity           | - Max. air humidity                                                               | 95 % no moisture condensation       |
| Dimensions         | Front side<br>Side – Surface mounted part<br>Side – Flush mounted part            | 90 x 100 mm<br>12 mm<br>18.8 mm     |
| Weight             | 0.10 kg                                                                           |                                     |
| Box Material       | Glass – Surface<br>Polycarbonate – Flush mounted part                             |                                     |
| Color              | Front Side – Glass – Black or White<br>Flush mounted part – Polycarbonate - Black |                                     |
| CE                 | In accordance with the EMC guideline                                              |                                     |